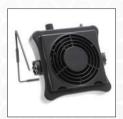

## **Dual Function Bench Fan and Smoke Absorber**

Compact and space-saving, Aven's Dual Function Bench Fan and Smoke Absorber is a versatile tool for any work bench. It can be used as a standard fan, or use the reverse side to utilize the solder smoke absorption features. Includes one carbon filter to absorb solder smoke.

- Compact and durable design
- Adaptable airflow with 10 speed settings
- Rotatable by adjustable metal stand
- Includes carbon filter to absorb solder smoke
- Replacement carbon filters available
- ESD-safe product

Adjustable Metal Stand

Carbon Filter

Versatile Positioning