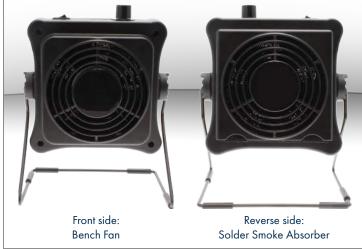

## **Dual Function Bench Fan and Smoke Absorber**

Compact and space-saving, Aven's Dual Function Bench Fan and Smoke Absorber is a versatile tool for any work bench. It can be used as a standard fan, or use the reverse side to utilize the solder smoke absorption features. Includes one carbon filter to absorb solder smoke.

- Compact and durable design
- Adaptable airflow with 10 speed settings
- Rotatable by adjustable metal stand
- Includes carbon filter to absorb solder smoke
- Replacement carbon filters available
- ESD-safe product