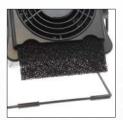

## **Dual Function Bench Fan and Smoke Absorber**

Compact and space-saving, Aven's Dual Function Bench Fan and Smoke Absorber is a versatile tool for any work bench. It can be used as a standard fan, or use the reverse side to utilize the solder smoke absorption features. Includes one carbon filter to absorb solder smoke.

- Compact and durable design
- Adaptable airflow with 10 speed settings
- Rotatable by adjustable metal stand
- Includes carbon filter to absorb solder smoke
- Replacement carbon filters available
- ESD-safe product

Adjustable Metal Stand

Carbon Filter

Versatile Positioning