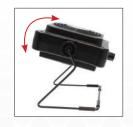

- Compact and durable design
- Adaptable airflow with 10 speed settings
- Rotatable by adjustable metal stand
- Includes carbon filter to absorb solder smoke
- Replacement carbon filters available
- ESD-safe product

Adjustable Metal Stand

Carbon Filter

Versatile Positioning