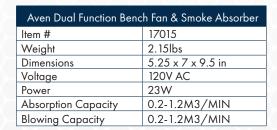

## **Dual Function Bench Fan and Smoke Absorber**

Compact and space-saving, Aven's Dual Function Bench Fan and Smoke Absorber is a versatile tool for any work bench. It can be used as a standard fan, or use the reverse side to utilize the solder smoke absorption features. Includes one carbon filter to absorb solder smoke.

- Compact and durable design
- Adaptable airflow with 10 speed settings
- Rotatable by adjustable metal stand
- Includes carbon filter to absorb solder smoke
- Replacement carbon filters available
- ESD-safe product