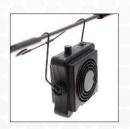

## **Dual Function Bench Fan and Smoke Absorber**

Compact and space-saving, Aven's Dual Function Bench Fan and Smoke Absorber is a versatile tool for any work bench. It can be used as a standard fan, or use the reverse side to utilize the solder smoke absorption features. Includes one carbon filter to absorb solder smoke.

- Compact and durable design
- Adaptable airflow with 10 speed settings
- Rotatable by adjustable metal stand
- Includes carbon filter to absorb solder smoke
- Replacement carbon filters available
- ESD-safe product

Adjustable Metal Stand

Carbon Filter

Versatile Positioning