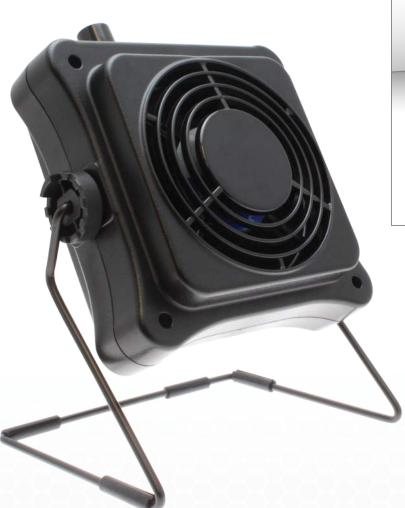

## **Dual Function Bench Fan and Smoke Absorber**

Compact and space-saving, Aven's Dual Function Bench Fan and Smoke Absorber is a versatile tool for any work bench. It can be used as a standard fan, or use the reverse side to utilize the solder smoke absorption features. Includes one carbon filter to absorb solder smoke.

- Compact and durable design
- Adaptable airflow with 10 speed settings
- Rotatable by adjustable metal stand
- Includes carbon filter to absorb solder smoke
- Replacement carbon filters available
- ESD-safe product