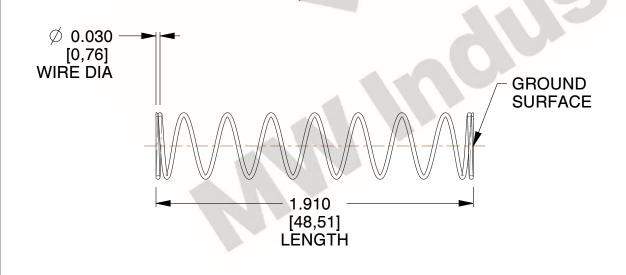

## **NOTES:**

1. Material: Stainless Steel

2. Finish: Glod Irridite

3. Ends: Closed and Ground

4. Total Coils: 10.000

5. Sugg. Max. Deflection: 1.400 (in) 6. Sugg. Max. Load: 2.300 (lbs)

7. All Drawing Dimensions are in Inches [mm]