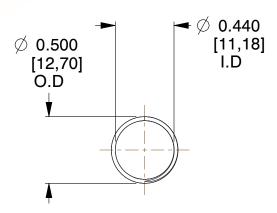

## **NOTES:**

1. Material: Stainless Steel

2. Finish: Glod Irridite

3. Ends: Closed and Ground

4. Total Coils: 10.000

5. Sugg. Max. Deflection: 1.400 (in) 6. Sugg. Max. Load: 2.300 (lbs)

7. All Drawing Dimensions are in Inches [mm]