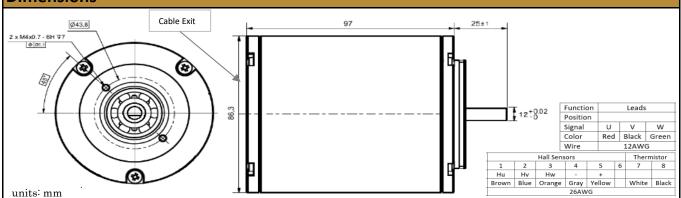

## ø86mm BLDC Motor 3-Phase Brushless

MOT-I-81542-A

Online ID#:

Our BLDC Motors are a high quality solution providing excellent speed and torque output with superior reliability and control.

With endless performance combinations, we have a fully tailored gear motor solution for you.

Contact Us for alternative solutions!

| Specifications |                  |
|----------------|------------------|
| Motor Type:    | Brushless (BLDC) |
| Rated Voltage: | 24V DC           |
| Construction:  | 8 Pole           |
| Rated Speed:   | 6,100 rpm        |
| Rated Torque:  | 6.5 kg.cm        |
| Rated Current: | 22 A             |

| No-Load Speed:     | 7,200 rpm (+/- 10%)     |
|--------------------|-------------------------|
| No-Load Current:   | < 3 A                   |
| Stall Torque:      | 48 kg.cm                |
| Max. Power:        | 920 W                   |
| Termination Style: | Leads / Connector       |
| Features:          | Internal PTC Thermistor |