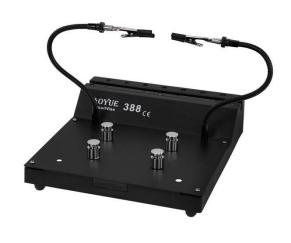

## 388 CircuitVise Versatile Soldering Platform

## **Product Description**

The 388 CircuitVise is perfect for soldering, brazing, jewelry, crafting, painting, replicas, figurines, macro photography, and any other work where precision and accuracy are mandatory.

## **Key Features**

- Durable metal base plate
- Magnetic PCB holders (4 included)
- Helping hand clamps (2 included)
- Fully articulating helping hands with locking mechanism
- Expandable slot for attaching Aoyue 486series fume extractor
- Compatible with additional magnetic attachment tools
- Platform Dimensions: 8" x 8.75" x 1.25"
- Weight 0.85 Lbs