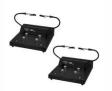

## **Available Configurations & Add-Ons**

**AO388-2** – Two pack of 388 platforms that can be butted together to form one larger surface.

**AO388-486** – Single 388 platform with 110V 486 fume extractor. \*For 220V fan see **AO388-486-220** 