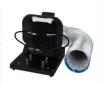

## **Available Configurations & Add-Ons**

**AO388-2** – Two pack of 388 platforms that can be butted together to form one larger surface.

**AO388-486** – Single 388 platform with 110V 486 fume extractor. \*For 220V fan see **AO388-486-220** 