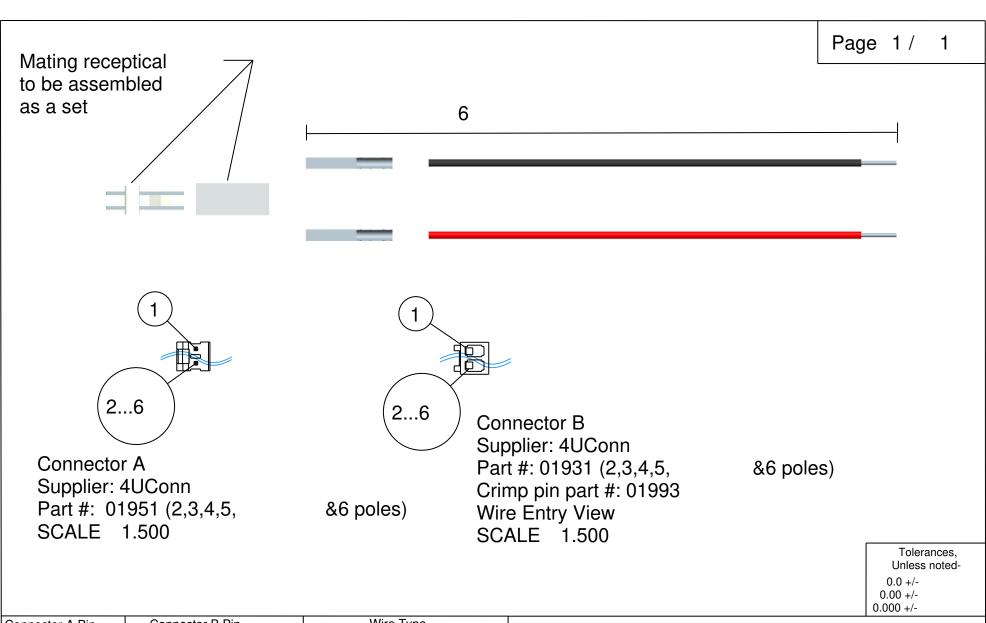

| Connector A Pin | Connector B Pin | Wire Type               |
|-----------------|-----------------|-------------------------|
| 1               | 1               | Braided 24 AWG - Black  |
| 2               | 2               | Braided 24 AWG - Red    |
| 3               | 3               | Braided 24 AWG - Orange |
| 4               | 4               | Braided 24 AWG - Yellow |
| 5               | 5               | Braided 24 AWG - Green  |
| 6               | 6               | Braided 24 AWG - Blue   |
|                 |                 |                         |

5 sets of cables with male and female connectors

(sets of 2, 3, 4, 5, 6 wires in width)
Use the denoted wire colors up to given width