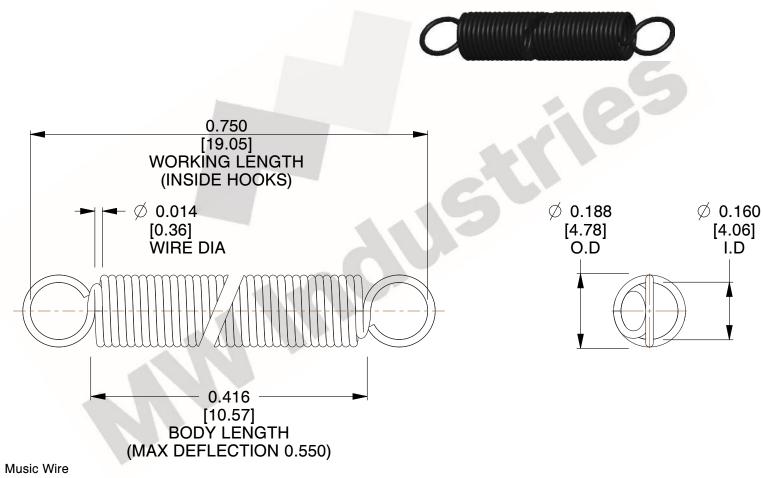

NOTES:

1. Material: Music Wire

2. Finish:

3. Sugg Max. Load: 0.550 (lbs) 4. Sugg Max. Deflection: 0.550 (in)

5. All Drawing Dimensions are in Inches [mm]

6. Coil Coun

www.mwcomponents.com

and is subject to change without notice. MW Industries makes no representations, warranties or guarantees as to the appropriateness, accuracy, completeness, or suitability for any purpose, of the file, information or specifications. You are solely responsible for the use of the file,

SCALE

3.000

**ZZ3-11** 

COMPONENT

SHEET

**EXTENSION SPRINGS** 

1 of 1

UNIT

INCH [mm]

**SPRINGS** 

800.237.5225