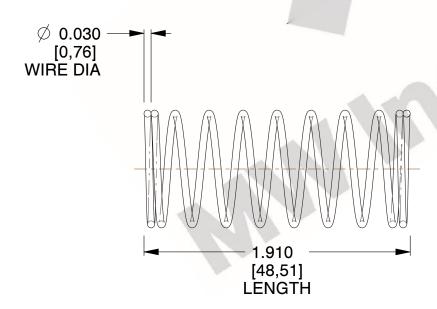

## **NOTES:**

1. Material: Stainless Steel

2. Finish: Glod Irridite

3. Ends: Closed

4. Total Coils: 10.000

Sugg. Max. Deflection: 0.630 (in)
Sugg. Max. Load: 2.300 (lbs)

7. All Drawing Dimensions are in Inches [mm]