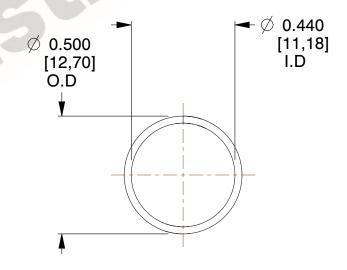

## **NOTES:**

1. Material: Stainless Steel

2. Finish: Glod Irridite

3. Ends: Closed

4. Total Coils: 10.000

Sugg. Max. Deflection: 0.630 (in)
Sugg. Max. Load: 2.300 (lbs)

7. All Drawing Dimensions are in Inches [mm]