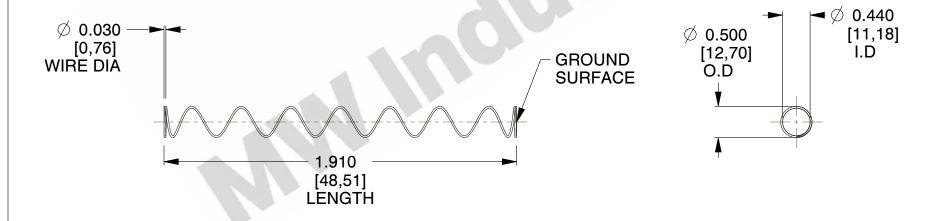

## **NOTES:**

1. Material: Stainless Steel

2. Finish: Glod Irridite

3. Ends: Closed and Ground

4. Total Coils: 10.000

5. Sugg. Max. Deflection: 3.800 (in) 6. Sugg. Max. Load : 2.300 (lbs)

7. All Drawing Dimensions are in Inches [mm]