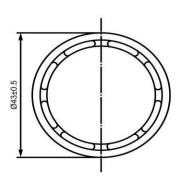

## **TOP VIEW**

## **BOTTOM VIEW**

|                       | Notes                  |       |                                                    | Revision History |                   |          |                           |               |            |             |            |
|-----------------------|------------------------|-------|----------------------------------------------------|------------------|-------------------|----------|---------------------------|---------------|------------|-------------|------------|
| Description           | Value                  | Unit  | Notes                                              |                  |                   | Version  | Description               |               |            | Date        | Approved   |
| Technology            | Piezo                  |       | 1) All dimensions are in mm unless otherwise noted |                  |                   | 1        | Released from Engineering |               |            | 10/21/2013  | J.S        |
| Resonant Frequency    | 2,900                  | (Hz)  | 2) All parts meet RoHS                             |                  |                   | 2        | Updated                   | d with Wiring | g Options  | 3/27/2015   | J.S.       |
| Rated Voltage         | 12                     | (V)   | 3) Wiring options:                                 | Fast Pulse       | Red (+) White (-) |          |                           |               |            |             |            |
| SPL @ 10cm            | 115                    | (dBA) |                                                    | Slow Pulse       | Red (+) Green (-) |          |                           |               |            |             |            |
| Tone                  | 3 Options (see note 3) |       |                                                    | Continuous       | Red (+) Black (-) |          |                           |               |            |             |            |
| Mount Type            | Flush Mount            |       |                                                    |                  |                   |          |                           |               |            |             |            |
| Voltage Range         | 6 ~ 28                 | (V)   |                                                    |                  |                   |          |                           |               |            |             |            |
| Max Rated Current     | 25                     | (mA)  |                                                    |                  |                   |          |                           |               |            |             |            |
| Housing Material      | РВТ                    |       |                                                    |                  |                   | Drawn by | Date                      | Checked by    | Date       | Approved by | Date       |
| Operating Temperature | -20 ~ +70              | °C    |                                                    |                  |                   | A.B.     | 10/21/2013                | C.E.          | 10/21/2013 | J.S         | 10/21/2013 |
| Storage Temperature   | -30 ~ +80              | °C    |                                                    |                  | Piezo Indicator   |          | IP432912-3                |               |            |             |            |
| Weight                | 20                     | (g)   |                                                    | '                | riezo indicator   |          |                           |               |            |             |            |