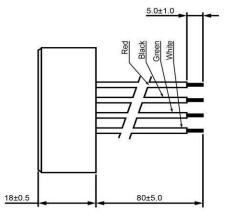

## SIDE VIEW

## **BOTTOM VIEW**

|                       | Notes                  |       |                                                    | Revision History |                   |          |                           |               |            |             |            |
|-----------------------|------------------------|-------|----------------------------------------------------|------------------|-------------------|----------|---------------------------|---------------|------------|-------------|------------|
| Description           | Value                  | Unit  | Notes                                              |                  |                   | Version  | Description               |               |            | Date        | Approved   |
| Technology            | Piezo                  |       | 1) All dimensions are in mm unless otherwise noted |                  |                   | 1        | Released from Engineering |               |            | 10/21/2013  | J.S        |
| Resonant Frequency    | 2,900                  | (Hz)  | 2) All parts meet RoHS                             |                  |                   | 2        | Updated                   | d with Wiring | g Options  | 3/27/2015   | J.S.       |
| Rated Voltage         | 12                     | (V)   | 3) Wiring options:                                 | Fast Pulse       | Red (+) White (-) |          |                           |               |            |             |            |
| SPL @ 10cm            | 115                    | (dBA) |                                                    | Slow Pulse       | Red (+) Green (-) |          |                           |               |            |             |            |
| Tone                  | 3 Options (see note 3) |       |                                                    | Continuous       | Red (+) Black (-) |          |                           |               |            |             |            |
| Mount Type            | Flush Mount            |       |                                                    |                  |                   |          |                           |               |            |             |            |
| Voltage Range         | 6 ~ 28                 | (V)   |                                                    |                  |                   |          |                           |               |            |             |            |
| Max Rated Current     | 25                     | (mA)  |                                                    |                  |                   |          |                           |               |            |             |            |
| Housing Material      | РВТ                    |       |                                                    |                  |                   | Drawn by | Date                      | Checked by    | Date       | Approved by | Date       |
| Operating Temperature | -20 ~ +70              | °C    |                                                    |                  |                   | A.B.     | 10/21/2013                | C.E.          | 10/21/2013 | J.S         | 10/21/2013 |
| Storage Temperature   | -30 ~ +80              | °C    |                                                    |                  | Piezo Indicator   |          | IP432912-3                |               |            |             |            |
| Weight                | 20                     | (g)   |                                                    | '                | riezo indicator   |          |                           |               |            |             |            |