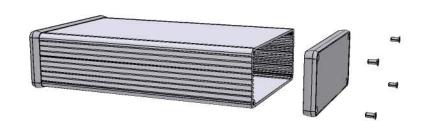

## NOTE

Purchased assembly includes box, plastic bezels, #6 Taptight screws and self adhesive rubber feet.

Box made from Extruded Aluminum 6063.

Bezels made with ABS.

| 1455Q2202                    |             |
|------------------------------|-------------|
| PART NUMBERS                 |             |
| Clear Anodized               | 1455Q2202   |
| Black Anodized               | 1455Q2202BK |
| ACCESSORIES                  |             |
| See website for accessories. |             |
|                              |             |