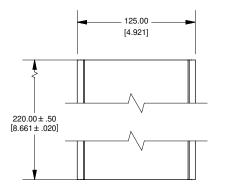

## **Extrusion**





EXTRUSION DESIGNED FOR 120MM WIDE PC BOARD

## **Slot Details**











**Closed Bezel** 





Enclosures can be Factory Modified ( Milling, Drilling, Printing etc. ) Solid models of this enclosure available in STEP or IGES. Contact Factory mjm@hammondmfg.com

## NOTE

Purchased assembly includes box, plastic bezels, #6 Taptight screws and self adhesive rubber feet.

Box made from Extruded Aluminum 6063.

Bezels made with ABS.

| 1455Q2202                    |             |
|------------------------------|-------------|
| PART NUMBERS                 |             |
| Clear Anodized               | 1455Q2202   |
| Black Anodized               | 1455Q2202BK |
| ACCESSORIES                  |             |
| See website for accessories. |             |
|                              |             |



2