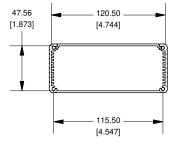

## **Extrusion**





EXTRUSION DESIGNED FOR 120MM WIDE PC BOARD

## **Slot Details**











**Closed Bezel** 





Enclosures can be Factory Modified ( Milling, Drilling, Printing etc. ) Solid models of this enclosure available in STEP or IGES. Contact Factory mjm@hammondmfg.com

## NOTE

Purchased assembly includes box, plastic bezels, #6 Taptight screws and self adhesive rubber feet.

Box made from Extruded Aluminum 6063.

Bezels made with ABS.

| 1455Q2202                    |             |
|------------------------------|-------------|
| PART NUMBERS                 |             |
| Clear Anodized               | 1455Q2202   |
| Black Anodized               | 1455Q2202BK |
| ACCESSORIES                  |             |
| See website for accessories. |             |
|                              |