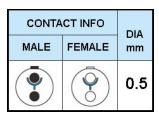

## PUSH-PULL PLUG, 2 PIN CONTACTS, SOLDER, 1.7 MM COLLET, STRAIN RELIEF NUT

| KEY SPECIFICATIONS   |              |
|----------------------|--------------|
| CONNECTOR SERIES     | PSG          |
| CONNECTOR SIZE       | 00           |
| CONNECTOR GENDER     | MALE         |
| CODING               | G            |
| LOCKING STYLE        | SELF LOCKING |
| ATTACHMENT METHOD    | SOLDER       |
| IP RATING            | IP 50        |
| COLLET SIZE          | 1.7 MM       |
| STANDARD MATE SERIES | FSG          |