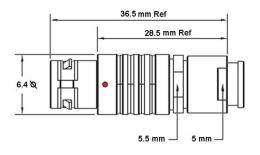

## PSG.00.302.CLAD17Z

## PUSH-PULL PLUG, 2 PIN CONTACTS, SOLDER, 1.7 MM COLLET, STRAIN RELIEF NUT

| KEY SPECIFICATIONS   |              |
|----------------------|--------------|
| CONNECTOR SERIES     | PSG          |
| CONNECTOR SIZE       | 00           |
| CONNECTOR GENDER     | MALE         |
| CODING               | G            |
| LOCKING STYLE        | SELF LOCKING |
| ATTACHMENT METHOD    | SOLDER       |
| IP RATING            | IP 50        |
| COLLET SIZE          | 1.7 MM       |
| STANDARD MATE SERIES | FSG          |