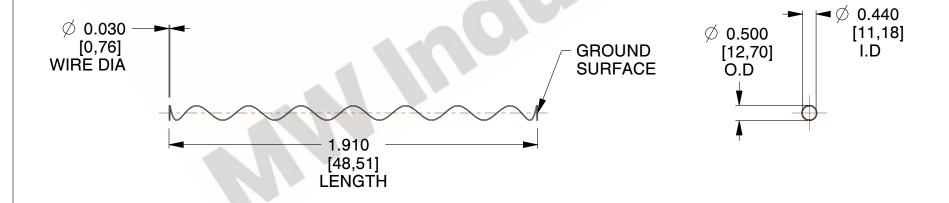

## **NOTES:**

1. Material : Hard Drawn

2. Finish : Glod Irridite3. Ends : Closed and Ground

4. Total Coils: 10.000

5. Sugg. Max. Deflection: 5.500 (in)

6. Sugg. Max. Load : 2.300 (lbs)

7. All Drawing Dimensions are in Inches [mm]