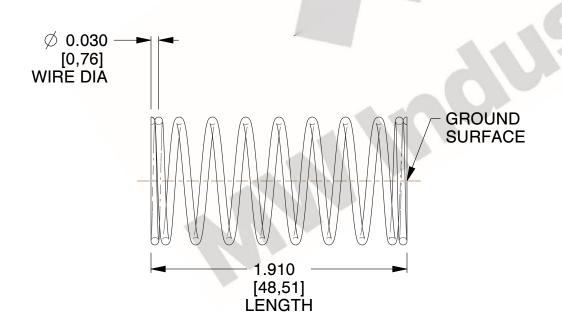

## **NOTES:**

1. Material : Spring Steel 2. Finish : Glod Irridite

3. Ends: Closed and Ground

4. Total Coils: 10.000

5. Sugg. Max. Deflection: 0.500 (in)6. Sugg. Max. Load: 2.300 (lbs)

7. All Drawing Dimensions are in Inches [mm]

SCALE

2.667

COMPONENT SPRINGS

11772

COMPRESSION SPRINGS

UNIT
INCH [mm]
SHEET

1 of 1