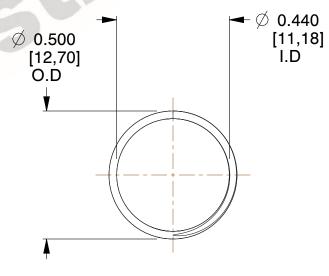

## **NOTES:**

1. Material : Spring Steel 2. Finish : Glod Irridite

3. Ends: Closed and Ground

4. Total Coils: 10.000

5. Sugg. Max. Deflection: 0.500 (in)6. Sugg. Max. Load: 2.300 (lbs)

7. All Drawing Dimensions are in Inches [mm]

SCALE

2.667

COMPONENT SPRINGS

11772

COMPRESSION SPRINGS

UNIT
INCH [mm]
SHEET

1 of 1