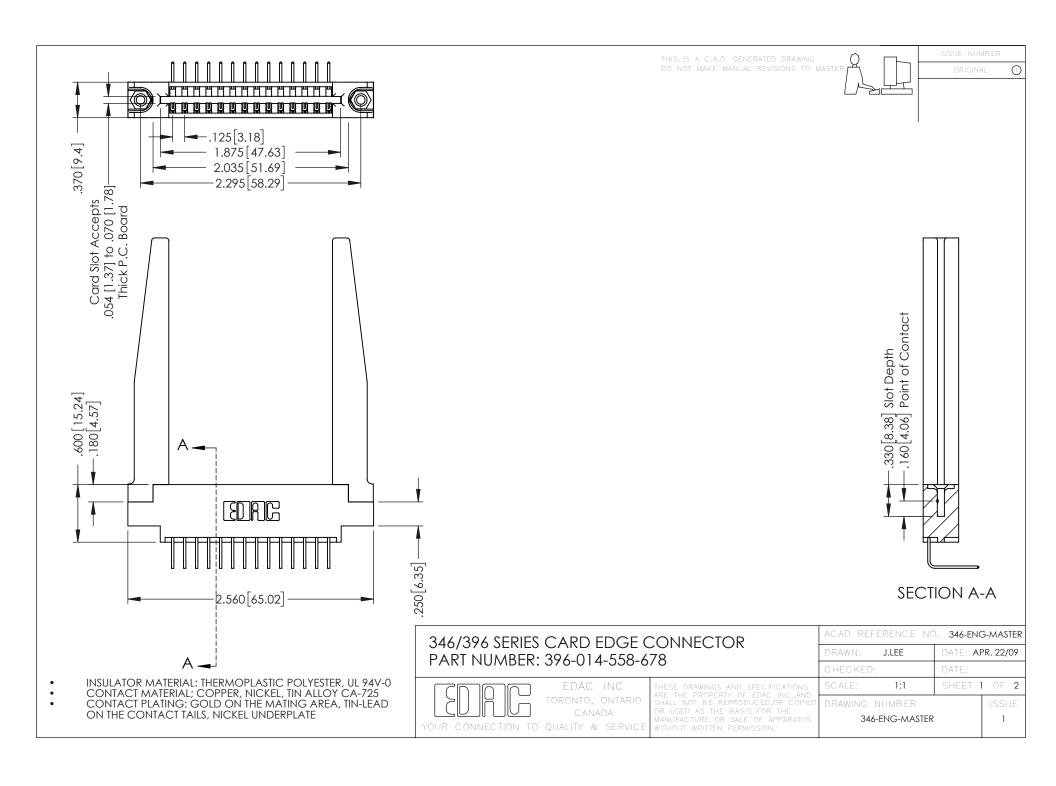

**Contact Code 555** 

**Contact Code 556** 

INSULATOR MATERIAL: THERMOPLASTIC POLYESTER, UL 94V-0 CONTACT MATERIAL; COPPER, NICKEL, TIN ALLOY CA-725 CONTACT PLATING: GOLD ON THE MATING AREA, TIN-LEAD

ON THE CONTACT TAILS, NICKEL UNDERPLATE

## 346/396 SERIES CARD EDGE CONNECTOR CONTACT CODE 555,556,558,559,560 DIMENSIONS

YOUR CONNECTION TO QUALITY & SERVICE

|   | ACAD REFERENCE NO. 346-ENG-MASTER |                  |
|---|-----------------------------------|------------------|
|   | DRAWN: J.LEE                      | DATE: APR. 22/09 |
|   | CHECKED:                          | DATE:            |
|   | SCALE: 1:1                        | SHEET 2 OF 2     |
| D | DRAWING NUMBER                    | ISSUE            |

346-ENG-MASTER