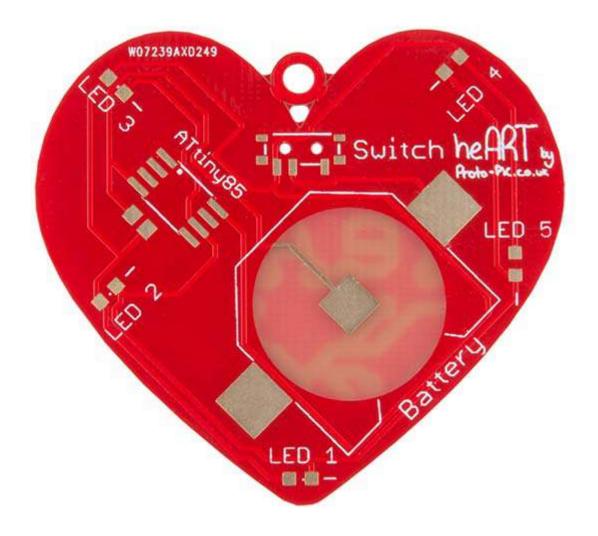

Every heART pendant kit includes one heart-shaped PCB, a CR2032 SMD battery holder, SMD LEDs, capacitors, switch, and an ATtiny85 (the heart of the heART). All you need to supply (besides a soldering iron and solder) is a CR2032 coin cell battery since it is **not** included to make shipping easier and some way to hang the completed pendant from your neck when you assemble it. The