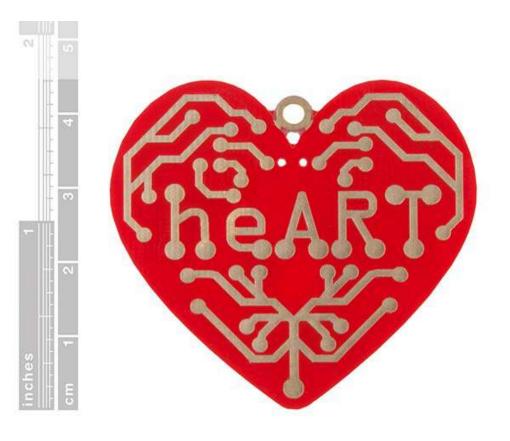

## INCLUDES

- 1x heART PCB
- 5x SMD Red LEDs
- 1x SMD Capacitor
- 1x SMD ATtiny85
- 1x SMD Switch
- 1x CR2032 SMD Battery Clip

| cm 1              | 2 | 3 | 4 | 5 |  |
|-------------------|---|---|---|---|--|
| part and a second |   | 1 |   |   |  |
| inches            |   | 1 |   |   |  |