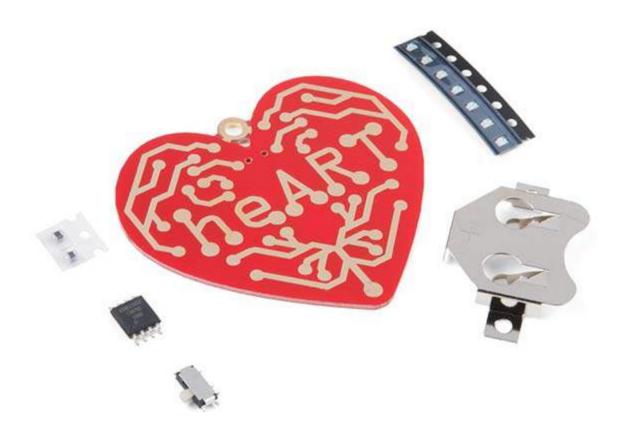

Every heART pendant kit includes one heart-shaped PCB, a CR2032 SMD battery holder, SMD LEDs, capacitors, switch, and an ATtiny85 (the heart of the heART). All you need to supply (besides a soldering iron and solder) is a CR2032 coin cell battery since it is **not** included to make shipping easier and some way to hang the completed pendant from your neck when you assemble it. The

## INCLUDES

- 1x heART PCB
- 5x SMD Red LEDs
- 1x SMD Capacitor
- 1x SMD ATtiny85
- 1x SMD Switch
- 1x CR2032 SMD Battery Clip

| cm 1              | 2 | 3 | 4 | 5 |  |
|-------------------|---|---|---|---|--|
| part and a second |   | 1 |   |   |  |
| inches            |   | 1 |   |   |  |