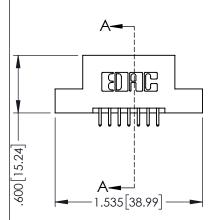

SECTION A-A

YOUR CONNECTION TO QUALITY & SERVICE

**Contact Code 558** 

Contact Code 559

**Contact Code 560** 

INSULATOR MATERIAL: THERMOPLASTIC POLYESTER, UL 94V-0

DAP MATERIAL AVAILABLE UPON REQUEST

CONTACT MATERIAL; COPPER ALLOY CONTACT PLATING: GOLD ON THE MATING AREA, TIN PLATING ON THE CONTACT TAILS, NICKEL UNDERPLATE

| 345/395 SERIES CARD EDGE CONNECTOR |
|------------------------------------|
| •                                  |
| PART NUMBER: 395-014-521-208       |

EDAC INC TORONTO, ONTARIO CANADA

NADA

OR USED AS THE BASIS FOR THE MANUFACTURE OR SALE OF APPA