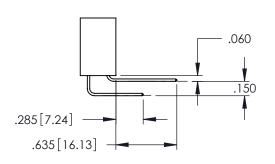

<u>Contact Dimensions:</u>
521-P.C. Tail .025 Sq.(0.64 Sq.) - Tail LG=.150(3.81)
.100 (2.54) Contact Spacing x .200 (5.08) Row Spacing

THIS IS A C.A.D. GENERATED DRAWING DO NOT MAKE MANUAL REVISIONS TO MAST