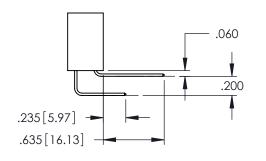

## 345/395 SERIES CARD EDGE CONNECTOR CONTACT CODE 555,556,558,559,560 DIMENSIONS

YOUR CONNECTION TO QUALITY & SERVICE

|   | ACAD REFERENCE NO. 345-ENG-MASTER |                          |  |  |  |
|---|-----------------------------------|--------------------------|--|--|--|
|   | DRAWN: R.STA.MONICA               | DATE: <b>MAY.16/2017</b> |  |  |  |
|   | CHECKED:                          | DATE:                    |  |  |  |
|   | SCALE: 1:1                        | SHEET 2 OF 2             |  |  |  |
| D | DRAWING NUMBER                    | ISSUE                    |  |  |  |