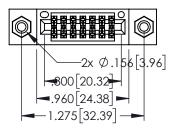

| 345/395 SERIES CARD EDGE CONNECTOR |
|------------------------------------|
| •                                  |
| PART NUMBER: 395-014-521-208       |

EDAC INC TORONTO, ONTARIO CANADA

NADA

OR USED AS THE BASIS FOR THE MANUFACTURE OR SALE OF APPA

<u>Contact Dimensions:</u>
521-P.C. Tail .025 Sq.(0.64 Sq.) - Tail LG=.150(3.81)
.100 (2.54) Contact Spacing x .200 (5.08) Row Spacing

THIS IS A C.A.D. GENERATED DRAWING DO NOT MAKE MANUAL REVISIONS TO MAST