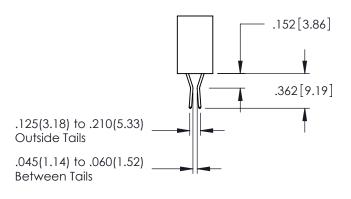

## 345/395 SERIES CARD EDGE CONNECTOR CONTACT CODE 555,556,558,559,560 DIMENSIONS

YOUR CONNECTION TO QUALITY & SERVICE

|   | ACAD REFERENCE NO. 345-ENG-MASTER |                          |  |  |  |
|---|-----------------------------------|--------------------------|--|--|--|
|   | DRAWN: R.STA.MONICA               | DATE: <b>MAY.16/2017</b> |  |  |  |
|   | CHECKED:                          | DATE:                    |  |  |  |
|   | SCALE: 1:1                        | SHEET 2 OF 2             |  |  |  |
| D | DRAWING NUMBER                    | ISSUE                    |  |  |  |