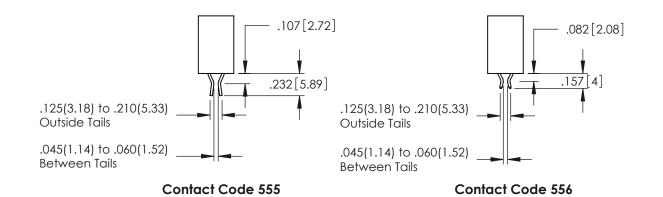

## 345/395 SERIES CARD EDGE CONNECTOR CONTACT CODE 555,556,558,559,560 DIMENSIONS

YOUR CONNECTION TO QUALITY & SERVICE

|   | ACAD REFERENCE NO. 345-ENG-MASTER |                          |  |  |  |
|---|-----------------------------------|--------------------------|--|--|--|
|   | DRAWN: R.STA.MONICA               | DATE: <b>MAY.16/2017</b> |  |  |  |
|   | CHECKED:                          | DATE:                    |  |  |  |
|   | SCALE: 1:1                        | SHEET 2 OF 2             |  |  |  |
| D | DRAWING NUMBER                    | ISSUE                    |  |  |  |

<u>Contact Dimensions:</u>
521-P.C. Tail .025 Sq.(0.64 Sq.) - Tail LG=.150(3.81)
.100 (2.54) Contact Spacing x .200 (5.08) Row Spacing

THIS IS A C.A.D. GENERATED DRAWING DO NOT MAKE MANUAL REVISIONS TO MAST