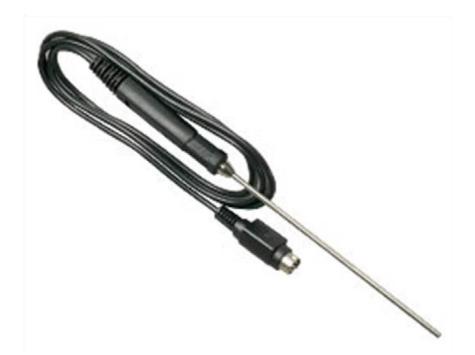

## Extech 850187: General Purpose RTD Temperature Probe (-40 to 500°C)

## 4-wire Pt-100Ohm RTD probe with 4-pin proprietary DIN plug

The Extech 850187 is a general purpose RTD temperature probe. This RTD probe is for use with Extech Model 407907. Temperature range form -40 to 932°F (-40 to 500°C). Product comes with a 6 month warranty. CE certified.

## General Purpose RTD Temperature Probe (-40 to 500°C) Features

- Platinum RTD temperature sensor (1000hm)
- Wide temperatures range: -40 to 932°F (-40 to 500°C)

For complete specs please download the product datasheet (not available for some accessories)