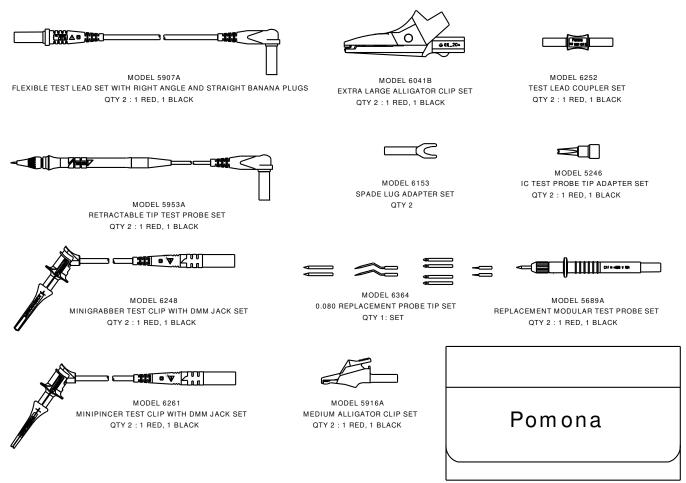

## For data sheets / specifications of the kit individual components, visit the Pomona web site at: www.pomonaelectronics.com

## FEATURES:

- Test leads with a right angle banana plug are ideal for use with hand held digital multimeter.
- Flexible test leads feature high strand count silicone wire for extreme flexibility and high temperature resistance.
- Wear indication with double insulated (dual extruded) silicone leads shows white inner layer for increased safety.
- Banana plugs are molded directly to the wire for superior pull strength.
- Retractable needle tip test probe, allowing easy access of hard to reach test points.
- Probes, alligator clips and spade lugs fit directly onto test leads for test versatility.
- Interchangeable test probe tips allows for test versatility from general purpose to SMD applications.
- Test accessories conveniently store in the four-fold nylon pouch.
- Compatible with most multimeters that accept safety style sheath banana plugs.
- CE Compliant; complies with IEC 61010-031 standard for hand held accessories.