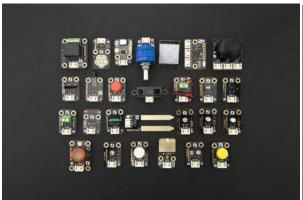

Gravity: 27 Pcs Sensor Kit for Arduino

SKU:KIT0011

## INTRODUCTION

If you want to start playing with sensors, this kit will be the perfect choice for you to get started. It comes with bundle of the most popular DFRobot sensors such as light, gas, sound, touch, accelerometer and lots more which gives unlimited possibility to sense the physical world on your embedded devices.

## **SHIPPING LIST**

- Relay Module V2 (DFR0017)x1
- Digital RED LED Light Module (DFR0021R)x1
- Digital White LED Light Module (DFR0021)x1
- Digital Green LED Light Module (DFR0021G)x1
- Digital Blue LED Light Module (DFR0021B)x1
- Analog Grayscale Sensor (DFR0022)x1
- LM35 Analog Linear Temperature Sensor (DFR0023)x1
- Analog Ambient Light Sensor (DFR0026)x1
- Digital Vibration Sensor (DFR0027)x1
- Digital Tilt Sensor (DFR0028)x1
- Digital Push Button (DFR0029)x1
- Capacitive Touch Sensor (DFR0030)x1
- Digital magnetic sensor (DFR0033)x1
- Analog Sound Sensor (DFR0034)x1
- Analog Carbon Monoxide Sensor (MQ7) (SEN0132)x1
- Analog Voltage Divider (DFR0051)x1
- Piezo Disk Vibration Sensor (DFR0052)x1
- Analog Rotation Sensor V2 (DFR0058)x1
- Joystick Module (DFR0061)x1
- Flame sensor (DFR0076)x1
- Triple Axis Accelerometer MMA7361 (DFR0143)x1
- Digital Infrared motion sensor (SEN0018)x1
- Sharp GP2Y0A21 Distance Sensor (10-80cm) (3.94-31.50") (SEN0014) x1
- Soil Moisture Sensor (SEN0114) x1
- Digital Push Button (Red)(DFR0029-R) x1
- Digital Push Button (White)(DFR0029-W) x1
- Steam Sensor (SEN0121)