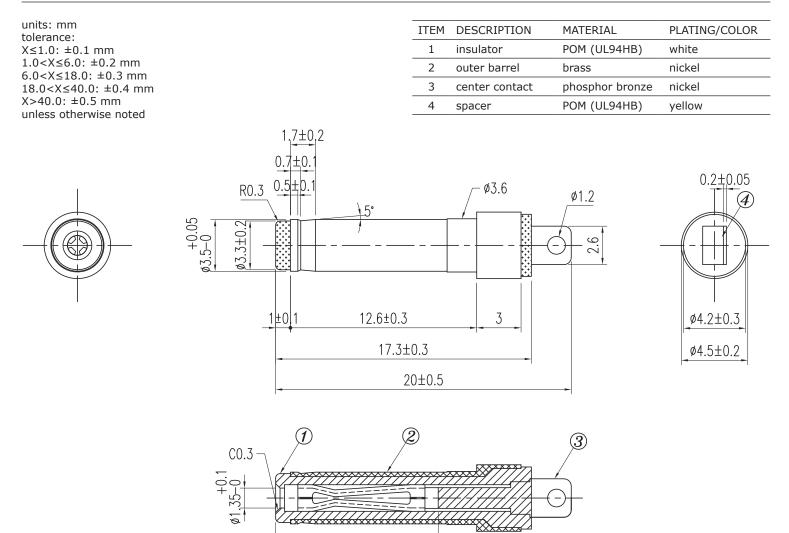

force      | when mating with a standard jack | 0.3 |       | 1.5 | kgf    |
| operating temperature |                                  | -25 |       | 70  | °C     |
| operating humidity    |                                  |     |       | 85  | %      |
| life                  |                                  |     | 5,000 |     | cycles |
| flammability rating   | see material table               |     |       |     |        |
| RoHS                  | yes                              |     |       |     |        |

### SOLDERABILITY

| parameter      | conditions/description | min | typ | max | units |
|----------------|------------------------|-----|-----|-----|-------|
| hand soldering | for maximum 1 second   | 380 | 400 | 420 | °C    |

.....

## **MECHANICAL DRAWING**

.....



(10)

## **REVISION HISTORY**

| rev. | description     | date       |
|------|-----------------|------------|
| 1.0  | initial release | 06/18/2018 |
| 1.01 | brand update    | 11/07/2019 |

The revision history provided is for informational purposes only and is believed to be accurate.

**CUI** DEVICES

CUI Devices offers a one (1) year limited warranty. Complete warranty information is listed on our website.

CUI Devices reserves the right to make changes to the product at any time without notice. Information provided by CUI Devices is believed to be accurate and reliable. However, no responsibility is assumed by CUI Devices for its use, nor for any infringements of patents or other rights of third parties which may result from its use.

.....

CUI Devices products are not authorized