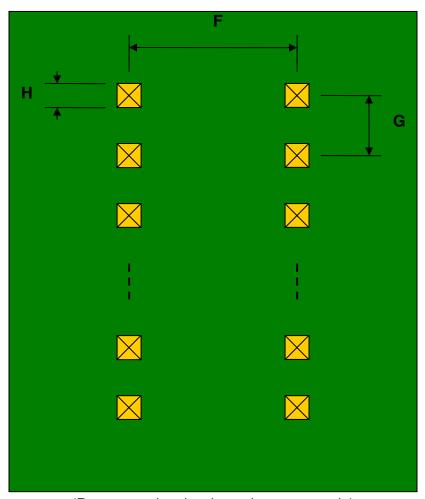

## QFN-8 to DIP-8 SMT Adapter (0.5 mm pitch, 3 x 3 mm body)

| DIMENSIONS |      |      |      |        |       |      |
|------------|------|------|------|--------|-------|------|
| REF.       | mm   |      |      | inches |       |      |
|            | MIN. | TYP. | MAX. | MIN.   | TYP.  | MAX. |
| Α          |      | 2.20 |      |        |       |      |
| A2         |      | 2.20 |      |        |       |      |
| В          |      | 1.50 |      |        |       |      |
| С          |      | 0.30 |      |        |       |      |
| D          |      | 0.20 |      |        |       |      |
| E          |      | 0.50 |      |        |       |      |
| F          |      |      |      |        | 0.300 |      |
| G          |      |      |      |        | 0.100 |      |
| Н          |      |      |      |        | 0.025 |      |

## **Bottom View (DIP Pins)**

(Representative drawing only - not to scale)