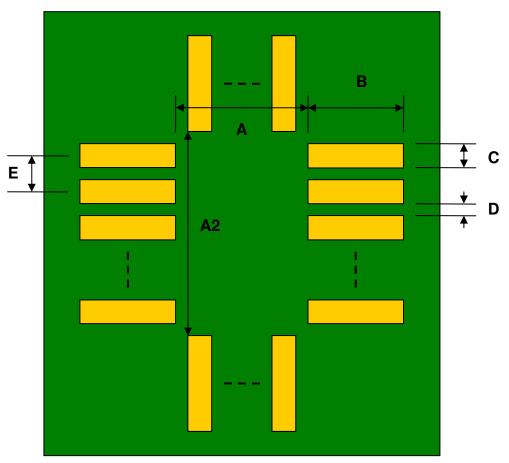

## QFN-8 to DIP-8 SMT Adapter (0.5 mm pitch, 3 x 3 mm body)

| DIMENSIONS |      |      |      |        |       |      |
|------------|------|------|------|--------|-------|------|
| REF.       | mm   |      |      | inches |       |      |
|            | MIN. | TYP. | MAX. | MIN.   | TYP.  | MAX. |
| Α          |      | 2.20 |      |        |       |      |
| A2         |      | 2.20 |      |        |       |      |
| В          |      | 1.50 |      |        |       |      |
| С          |      | 0.30 |      |        |       |      |
| D          |      | 0.20 |      |        |       |      |
| E          |      | 0.50 |      |        |       |      |
| F          |      |      |      |        | 0.300 |      |
| G          |      |      |      |        | 0.100 |      |
| Н          |      |      |      |        | 0.025 |      |

## **Top View (SMT Footprint)**

(Representative drawing only - not to scale)