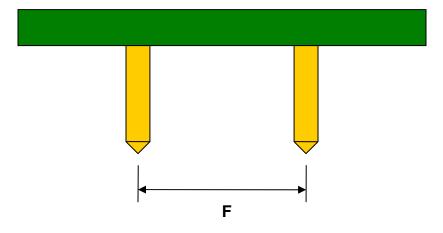

## QFN-8 to DIP-8 SMT Adapter (0.5 mm pitch, 3 x 3 mm body)

| DIMENSIONS |      |      |      |        |       |      |
|------------|------|------|------|--------|-------|------|
| REF.       | mm   |      |      | inches |       |      |
|            | MIN. | TYP. | MAX. | MIN.   | TYP.  | MAX. |
| Α          |      | 2.20 |      |        |       |      |
| A2         |      | 2.20 |      |        |       |      |
| В          |      | 1.50 |      |        |       |      |
| С          |      | 0.30 |      |        |       |      |
| D          |      | 0.20 |      |        |       |      |
| E          |      | 0.50 |      |        |       |      |
| F          |      |      |      |        | 0.300 |      |
| G          |      |      |      |        | 0.100 |      |
| Н          |      |      |      |        | 0.025 |      |

## Side View (DIP Pins)

(Representative drawing only - not to scale)