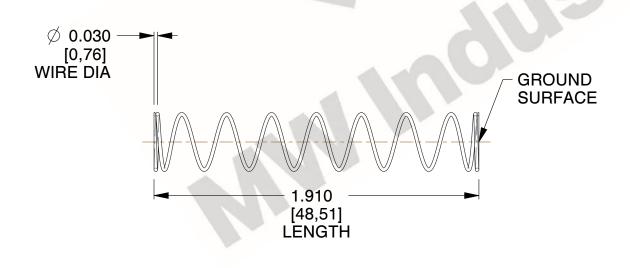

## **NOTES:**

1. Material : Spring Steel

2. Finish : Glod Irridite3. Ends : Closed and Ground

4. Total Coils: 10.000

Sugg. Max. Deflection: 1.800 (in)
 Sugg. Max. Load: 2.300 (lbs)

7. All Drawing Dimensions are in Inches [mm]