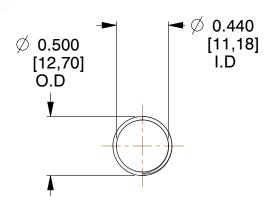

## **NOTES:**

1. Material : Spring Steel

2. Finish : Glod Irridite3. Ends : Closed and Ground

4. Total Coils: 10.000

Sugg. Max. Deflection: 1.800 (in)
 Sugg. Max. Load: 2.300 (lbs)

7. All Drawing Dimensions are in Inches [mm]