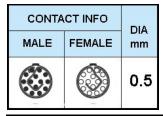

## PUSH-PULL PLUG, 14 PIN CONTACTS, SOLDER, 7.2 MM COLLET, STRAIN RELIEF NUT

| KEY SPECIFICATIONS   |              |
|----------------------|--------------|
| CONNECTOR SERIES     | PSG          |
| CONNECTOR SIZE       | 1B           |
| CONNECTOR GENDER     | MALE         |
| CODING               | G            |
| LOCKING STYLE        | SELF LOCKING |
| ATTACHMENT METHOD    | SOLDER       |
| IP RATING            | IP 50        |
| COLLET SIZE          | 7.2 MM       |
| STANDARD MATE SERIES | FSG          |