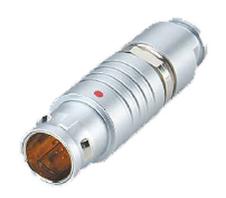

## PSG.1B.314.CLAD72Z

## PUSH-PULL PLUG, 14 PIN CONTACTS, SOLDER, 7.2 MM COLLET, STRAIN RELIEF NUT

| KEY SPECIFICATIONS   |              |
|----------------------|--------------|
| CONNECTOR SERIES     | PSG          |
| CONNECTOR SIZE       | 1B           |
| CONNECTOR GENDER     | MALE         |
| CODING               | G            |
| LOCKING STYLE        | SELF LOCKING |
| ATTACHMENT METHOD    | SOLDER       |
| IP RATING            | IP 50        |
| COLLET SIZE          | 7.2 MM       |
| STANDARD MATE SERIES | FSG          |