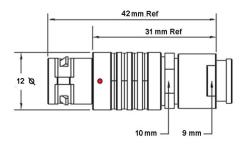

## PSG.1B.314.CLAD72Z

## PUSH-PULL PLUG, 14 PIN CONTACTS, SOLDER, 7.2 MM COLLET, STRAIN RELIEF NUT

| KEY SPECIFICATIONS   |              |
|----------------------|--------------|
| CONNECTOR SERIES     | PSG          |
| CONNECTOR SIZE       | 1B           |
| CONNECTOR GENDER     | MALE         |
| CODING               | G            |
| LOCKING STYLE        | SELF LOCKING |
| ATTACHMENT METHOD    | SOLDER       |
| IP RATING            | IP 50        |
| COLLET SIZE          | 7.2 MM       |
| STANDARD MATE SERIES | FSG          |