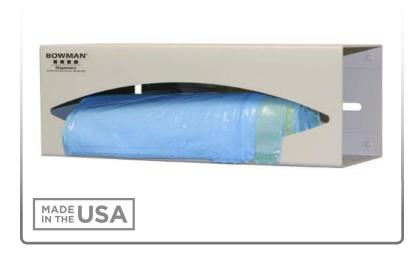

### **Product Description:**

- Bag Dispenser Single
- Holds a single roll of bags (up to 9.50" long and 3.40" in diameter)
- Two-way keyholes for vertical or horizontal wall mounting
- · Made of Quartz Beige Powder-Coated Aluminum

### **Dispenses:**

- · Single roll of individual-sized biohazard, linen, or refuse bags
- Roll no larger than 9.50"W x Ø3.40" (24.1 cm x 8.6 cm)

# Bag Dispenser - Single

Installation Instructions/Characteristics & Care