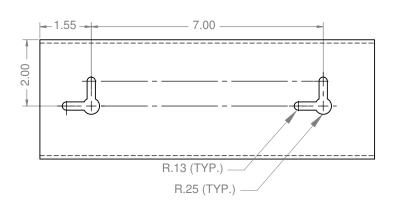

g and 3.40" in diameter)
- Two-way keyholes for vertical or horizontal wall mounting
- · Made of Quartz Beige Powder-Coated Aluminum

#### Primary Area for Product Usage:

 Any location which requires bags for storage or refuse at the point of use: laboratory, food service, O.R., clinical areas, dental, veterinary

### **Dispenses:**

- · Single roll of individual-sized biohazard, linen, or refuse bags
- Roll no larger than 9.50"W x Ø3.40" (24.1 cm x 8.6 cm)

### **Package Specifications:**

- Package Quantity: 12 per case
- 16"W x 12"H x 12"D (40.6 cm x 30.5 cm x 30.5 cm)
- 13.0 lbs (5.9 kg) approximated

### **Product Specifications** (overall external dimensions):

- 10.06"W x 3.50"H x 3.88"D (25.6 cm x 8.9 cm x 9.9 cm)
- 0.9 lbs (0.4 kg) approximated

### **Mounting Specifications:**



# BG001-0512

# Bag Dispenser - Single

Installation Instructions/Characteristics & Care

### Installation

Always mount dispensers securely prior to loading with product.

Curved cutout opening contains roll while dispensing and permits easy access.



### Parts included:

Dispenser

### **Tools Required:**

· No tools required to assemble dispenser

# Care and Construction Powder-Coated Aluminum

### **Material Characteristics**

# **Designed for Long-Term Use**

Our powder-coated aluminum dispensers resist corrosion, chipping, and flaking. It is lightweight, yet high in strength. This material will provide long-lasting products that hold up well, even in tough environments.

Powder-coated aluminum is ideal for dispensers used in a healthcare or industrial settings. It is impact resist