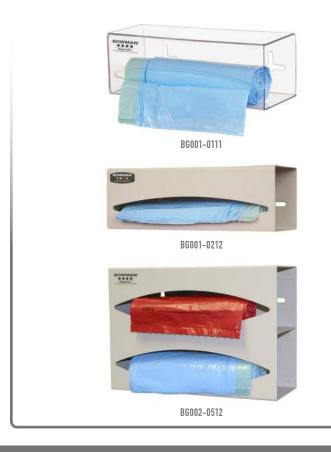

### Alternative Products (each sold separately):

- BG001-0111, Bag Dispenser Single, Clear PETG Plastic
- BG001-0212, Bag Dispenser Single, Quartz Beige ABS Plastic
- BG002-0512, Bag Dispenser Double, Quartz Beige Powder-Coated Aluminum