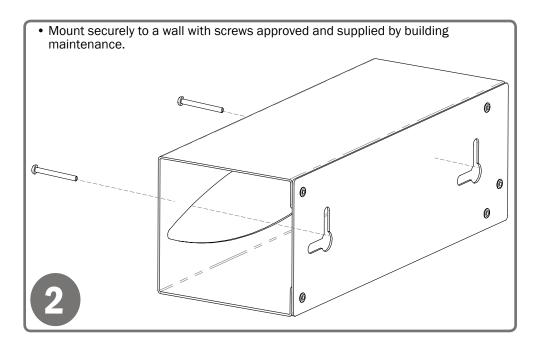

### Installation

Always mount dispensers securely prior to loading with product.

Curved cutout opening contains roll while dispensing and permits easy access.

### Parts included:

Dispenser

### **Tools Required:**

· No tools required to assemble dispenser