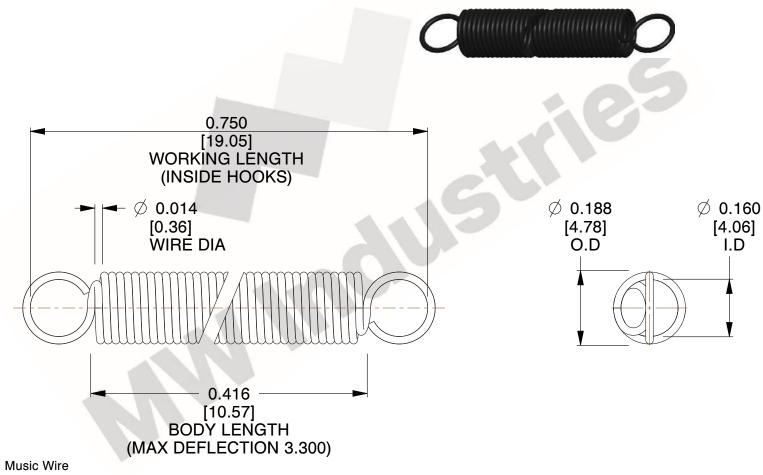

NOTES:

1. Material: Music Wire

2. Finish:

3. Sugg Max. Load: 0.550 (lbs) 4. Sugg Max. Deflection: 3.300 (in)

5. All Drawing Dimensions are in Inches [mm]

6. Coil C

www.mwcomponents.com

800.237.5225

3.000

SCALE

COMPONENT **SPRINGS** UNIT **ZZ3-11** INCH [mm] SHEET **EXTENSION SPRINGS** 1 of 1