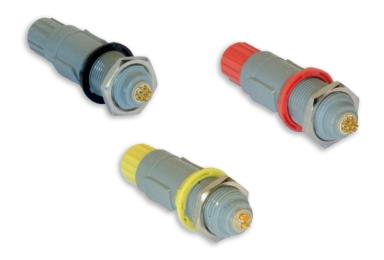

ITT Cannon's PL Series is a 'Plastic Latching' push pull connector that delivers the ultimate in performance when it matters most. Available in 2 to 14 way variants, with durability in excess of 2,000 mating cycles and with six keying options and seven color codings the PL Series is an extremely versatile solution for a wide variety of both disposable and reusable applications.

### **Key Features**

- Innovative self-latching mechanism enables quick and simple mating & un-mating
- Medical grade quality lightweight and ruggedized
- Six keying and seven color coding options enables wide customization
- Available in 2 to 14 way variants
- Accommodates cable sizes ø 2.7 to 6.5mm
- Fully sterilizable by gas or steam
- Value added cable assembly solutions available
- Intermateable with existing industry solutions

#### APPLICATION AREAS

MEDICAL

INDUSTRIAL