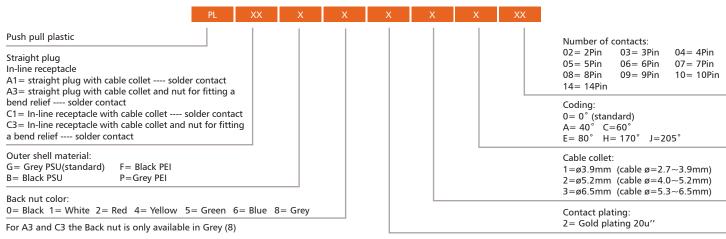

#### PL Series - How to order

## Straight plug and inline receptacle

For A3 and C3 type, please order bend relief separately.