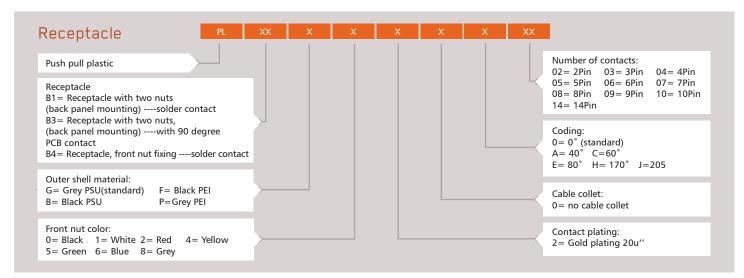

The ITT Cannon Difference

- Global capabilities & local support
- Proven application expertise
- A century of interconnect leadership
- A committed innovator & business partner

### **Key Features**

- Innovative self-latching mechanism enables quick and simple mating & un-mating
- Medical grade quality lightweight and ruggedized
- Six keying and seven color coding options enables wide customization
- Available in 2 to 14 way variants
- Accommodates cable sizes ø 2.7 to 6.5mm
- Fully sterilizable by gas or steam
- Value added cable assembly solutions available
- Intermateable with existing industry solutions

#### APPLICATION AREAS



MEDICAL



INDUSTRIAL



#### PL Series - How to order

## Straight plug and inline receptacle



For A3 and C3 type, please order bend relief separately.





#### Why ITT

ITT is a focused, multi-industrial company that designs and manufactures highly engineered critical components and customized technology solutions. ITT Cannon is a leading global manufacturer of connector products serving international customers in the aerospace and defense, industrial and medical end markets. We design and engineer a variety of interconnect solutions that make it possible to transfer data.

#### Connect with your ITT Cannon representative today or visit us at www.ittcannon.com

Follow us in

Phone: +1.800.854.3028

Europe Italy

Germany

Phone: +49 7151 699 0

Hong Kong

Phone: +852.2732.2720

Phone: +39 02938721