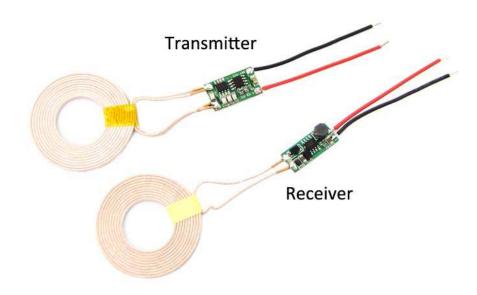

## Description

The Wireless Charging Module can be applied in electronic equipments in common use for close wireless charging or power supply. Consisted of a transmitter and insulation coil, it could serve as a replacement for the Wireless Power Supply with stable 5V output voltage and maximum 1.2A output current. Its small size and insulation coil is more suitable for using in wireless project.

## **Specification:**

• Input Voltage: 5Vdc

• Input Voltage(limits): 5Vdc

• Output Voltage: 5Vdc

• Output Current(maximum): 1.2A

Output Current(no-load): 30~50mA
Transmitter Coil Inductance: 3.7uH

• Receiver Coil Inductance: 14uH

• Transmit-receive distance: 2-10mm

• Transmitter :22.1\*13.1\*3.2mm

Receiver: 24.2\*9.8\*5.36mmCoil Diameter: 43mm

• Coil Height: 2.3mm

For any technical support or suggestion, please kindly go to our forum.