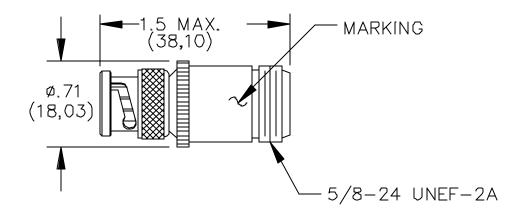

### **MATERIALS:**

Body and Fittings – Brass, Tarnish Resistant Plating, Center Contact – Gold Plated Beryllium Copper

Dielectric: PTFE

Marking: "Pomona 3535"

All dimensions are in inches. Tolerances (except noted):  $.xx = \pm .02$ " (,51 mm),  $.xxx = \pm .005$ " (,127 mm). All specifications are to the latest revisions. Specifications are subject to change without notice. Registered trademarks are the property of their respective companies. Made in USA