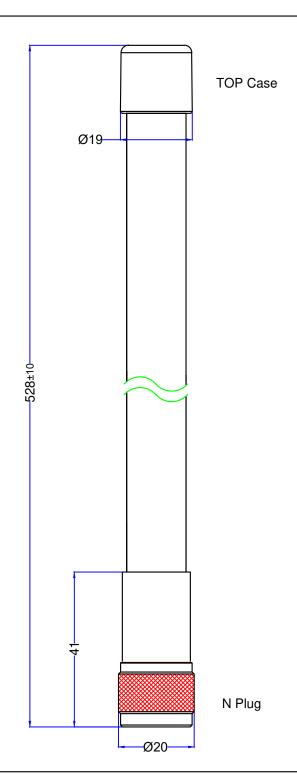

| T71 ( 4 1 T) (4                        |                                             |
|----------------------------------------|---------------------------------------------|
| Electrical Properties                  |                                             |
| Frequency Range                        | 2.4~2.4835GHz                               |
| Impedance                              | 50Ω                                         |
| V.S.W.R.                               | ≤2.5                                        |
| Radiation                              | Omni                                        |
| Gain                                   | 7dBi                                        |
| Polarization                           | Vertical                                    |
| Wave Length                            | 1/2λ                                        |
| Beam Width(±3dB)                       | 30°@E-Plane                                 |
|                                        | 360°@H-Plane                                |
| Test Ground Size                       | None                                        |
| Mechanical Properties                  |                                             |
| Antenna Radome                         | Fiberglass                                  |
| Connector Type                         | N Plug                                      |
| IP Level                               | IP-67                                       |
| Dimension                              | L=528mm                                     |
| Weight                                 | 152g (est )                                 |
| Operating Temp.                        | -40°C∼+85°C                                 |
| Storage Temp.                          | -40°C∼+85°C                                 |
| TITLE Outdoor Portable Omni<br>Antenna | Directional Rev. Date SHEET 09/04/18 1 of 1 |
| UNIT DWG. NO. SG1017NI                 | M-2450                                      |
| In.(mm) SCALE NICADON                  |                                             |
| none                                   |                                             |