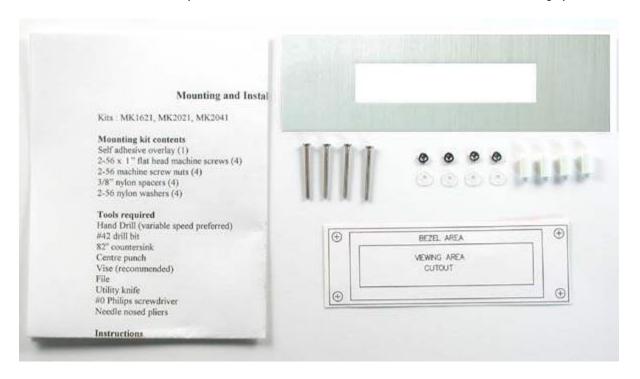

## MK2021-AL (Brushed Aluminum Overlay)

Mount a 20 character x 2 line display (Product # LK/ VK202-25 or LK/ VK/202-25-USB or MOS/ MOI/ MOU-AL/ VK202A) just about anywhere with this kit. Place the self-adhesive overlay on the surface where you'd like to mount the display; use it as a guide for cutting out a window for the display and drilling holes for the mounting screws. Includes: Self-adhesive overlay, adhesive cut and drill guide.

(4 pieces) 2-56 x 1" flat head machine screws

(4 pieces) 2-56 machine screw nuts

(4 pieces) 3/8" nylon spacers

(4 pieces) 2-56 nylon washers

(1 piece) Self Adhesive Overlay