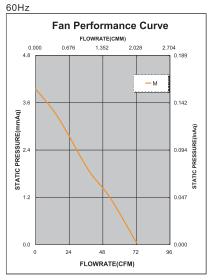

## Fan-S Division

| Model No.             | Volt. | Freq. | Current   | Power       | Rated<br>Speed | Maximum<br>AirFlow |           | Maximum Static<br>Pressure |             | Noise<br>Level | Weight |
|-----------------------|-------|-------|-----------|-------------|----------------|--------------------|-----------|----------------------------|-------------|----------------|--------|
|                       | (VAC) | (Hz)  | (A)       | (W)         | (rpm)          | (CMM)              | (CFM)     | (InAq)                     | (mmAq)      | (dB/A)         | (g)    |
| FAA1-12025N * M ** 31 | 115   | 50/60 | 0.22/0.18 | 26.45/20.70 | 2200/2300      | 1.839/2.009        | 65.0/71.0 | 0.130/0.156                | 3.302/3.962 | 38.7/44.1      | 340    |
| FAA1-12025Q * M ** 31 | 230   | 50/60 | 0.10/0.09 | 23.00/20.70 | 2200/2300      | 1.839/2.009        | 65.0/71.0 | 0.130/0.156                | 3.302/3.962 | 38.7/44.1      | 340    |