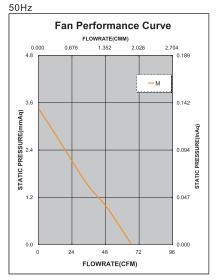

## Fan-S Division

| Model No.             | Volt. | Freq. | Current   | Power       | Rated<br>Speed | Maximum<br>AirFlow |           | Maximum Static<br>Pressure |             | Noise<br>Level | Weight |
|-----------------------|-------|-------|-----------|-------------|----------------|--------------------|-----------|----------------------------|-------------|----------------|--------|
|                       | (VAC) | (Hz)  | (A)       | (W)         | (rpm)          | (CMM)              | (CFM)     | (InAq)                     | (mmAq)      | (dB/A)         | (g)    |
| FAA1-12025N * M ** 31 | 115   | 50/60 | 0.22/0.18 | 26.45/20.70 | 2200/2300      | 1.839/2.009        | 65.0/71.0 | 0.130/0.156                | 3.302/3.962 | 38.7/44.1      | 340    |
| FAA1-12025Q * M ** 31 | 230   | 50/60 | 0.10/0.09 | 23.00/20.70 | 2200/2300      | 1.839/2.009        | 65.0/71.0 | 0.130/0.156                | 3.302/3.962 | 38.7/44.1      | 340    |