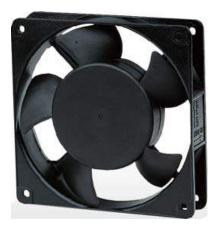

## Features:

Motor: Shaded Pole Induction Motor

• Motor Protection: Impedance Protected

• Bearing Type: Two Ball or Sleeve

• Connection: UL 1430 AWG 22, 280mm Wire Leads or Terminal

• Frame Material: Aluminum Alloy Impeller Material: Plastic UL94V-0

· Operating Temp:

Two Ball: -10°C~70°C Sleeve: -10°C~60°C

• Life Expectancy:

Two Ball: 50,000 Hours Sleeve: 30,000 Hours

## Fan-S Division

| Model No.             | Volt. | Freq. | Current   | Power       | Rated<br>Speed | Maximum<br>AirFlow |           | Maximum Static<br>Pressure |             | Noise<br>Level | Weight |
|-----------------------|-------|-------|-----------|-------------|----------------|--------------------|-----------|----------------------------|-------------|----------------|--------|
|                       | (VAC) | (Hz)  | (A)       | (W)         | (rpm)          | (CMM)              | (CFM)     | (InAq)                     | (mmAq)      | (dB/A)         | (g)    |
| FAA1-12025N * M ** 31 | 115   | 50/60 | 0.22/0.18 | 26.45/20.70 | 2200/2300      | 1.839/2.009        | 65.0/71.0 | 0.130/0.156                | 3.302/3.962 | 38.7/44.1      | 340    |
| FAA1-12025Q * M ** 31 | 230   | 50/60 | 0.10/0.09 | 23.00/20.70 | 2200/2300      | 1.839/2.009        | 65.0/71.0 | 0.130/0.156                | 3.302/3.962 | 38.7/44.1      | 340    |