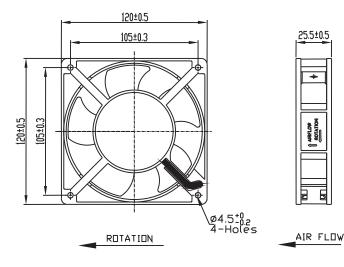

## Features:

Motor: Shaded Pole Induction Motor

• Motor Protection: Impedance Protected

• Bearing Type: Two Ball or Sleeve

• Connection: UL 1430 AWG 22, 280mm Wire Leads or Terminal

• Frame Material: Aluminum Alloy Impeller Material: Plastic UL94V-0