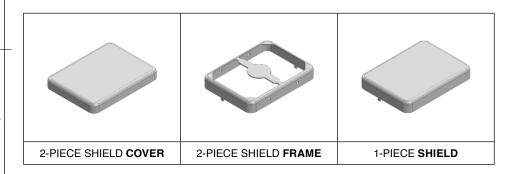

## \*OPTIONAL SHIELD CONFIGURATIONS

| ITEM P/N     | ITEM DESCRIPTION                    | MATERIAL         |  |  |
|--------------|-------------------------------------|------------------|--|--|
| MS233-10C    | 2-PIECE EMI/RFI SHIELD COVER        | TIN-PLATED STEEL |  |  |
| MS233-10F    | 2-PIECE EMI/RFI SHIELD <b>FRAME</b> | TIN-PLATED STEEL |  |  |
| MS233-10S    | 1-PIECE EMI/RFI SHIELD              | TIN-PLATED STEEL |  |  |
| MS233-10C-NS | 2-PIECE EMI/RFI SHIELD COVER        | NICKEL-SILVER    |  |  |
| MS233-10F-NS | 2-PIECE EMI/RFI SHIELD <b>FRAME</b> | NICKEL-SILVER    |  |  |
| MS233-10S-NS | 1-PIECE EMI/RFI <b>SHIELD</b>       | NICKEL-SILVER    |  |  |