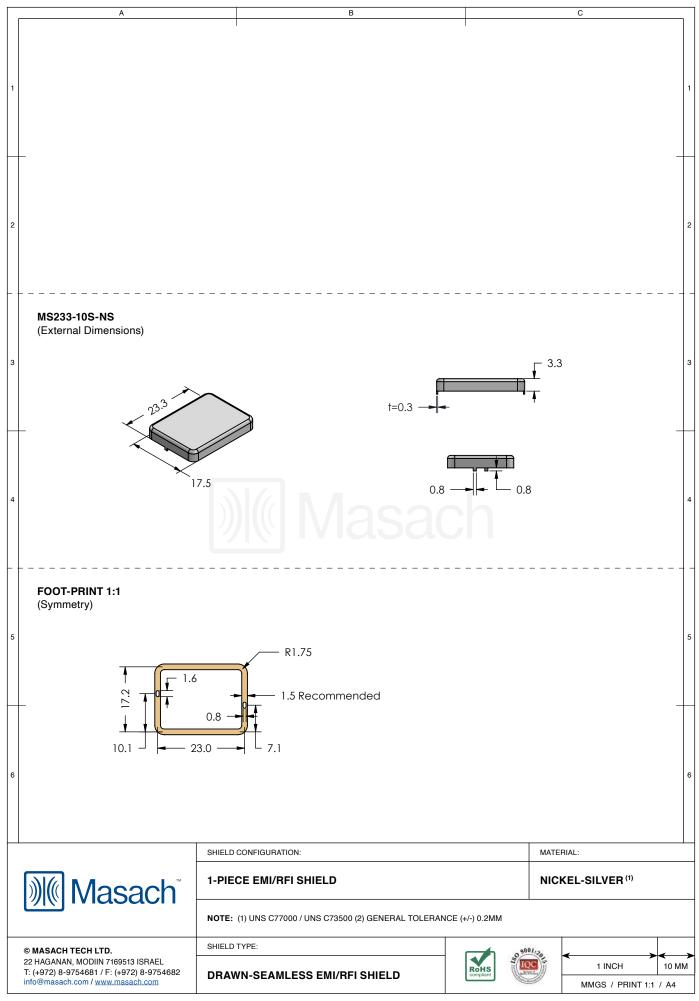

## MS233-10\*

## **DRAWN-SEAMLESS EMI/RFI SHIELD**

## \*OPTIONAL SHIELD CONFIGURATIONS

| ITEM P/N     | ITEM DESCRIPTION                    | MATERIAL         |  |  |
|--------------|-------------------------------------|------------------|--|--|
| MS233-10C    | 2-PIECE EMI/RFI SHIELD COVER        | TIN-PLATED STEEL |  |  |
| MS233-10F    | 2-PIECE EMI/RFI SHIELD <b>FRAME</b> | TIN-PLATED STEEL |  |  |
| MS233-10S    | 1-PIECE EMI/RFI SHIELD              | TIN-PLATED STEEL |  |  |
| MS233-10C-NS | 2-PIECE EMI/RFI SHIELD COVER        | NICKEL-SILVER    |  |  |
| MS233-10F-NS | 2-PIECE EMI/RFI SHIELD <b>FRAME</b> | NICKEL-SILVER    |  |  |
| MS233-10S-NS | 1-PIECE EMI/RFI <b>SHIELD</b>       | NICKEL-SILVER    |  |  |

TIN-PLATED STEEL: CRS ELECTROLYTIC TINPLATE NICKEL-SILVER: UNS C77000 / UNS C73500

|                                                                                                                    | SHIELD CONFIGURATION: |                | MATE               | MATERIAL:             |  |
|--------------------------------------------------------------------------------------------------------------------|-----------------------|----------------|--------------------|-----------------------|--|
| <b>Masach</b> Masach ™                                                                                             |                       |                |                    |                       |  |
| © MASACH TECH LTD.                                                                                                 | SHIELD TYPE:          | <u></u>        | 9001:22            |                       |  |
| 22 HAGANAN, MODIIN 7169513 ISRAEL<br>T: (+972) 8-9754681 / F: (+972) 8-9754682<br>info@masach.com / www.masach.com |                       | RoHS compliant | IQC<br>Market Land | 1 INCH 10 MM          |  |
|                                                                                                                    |                       | compliant      |                    | MMGS / PRINT 1:1 / A4 |  |