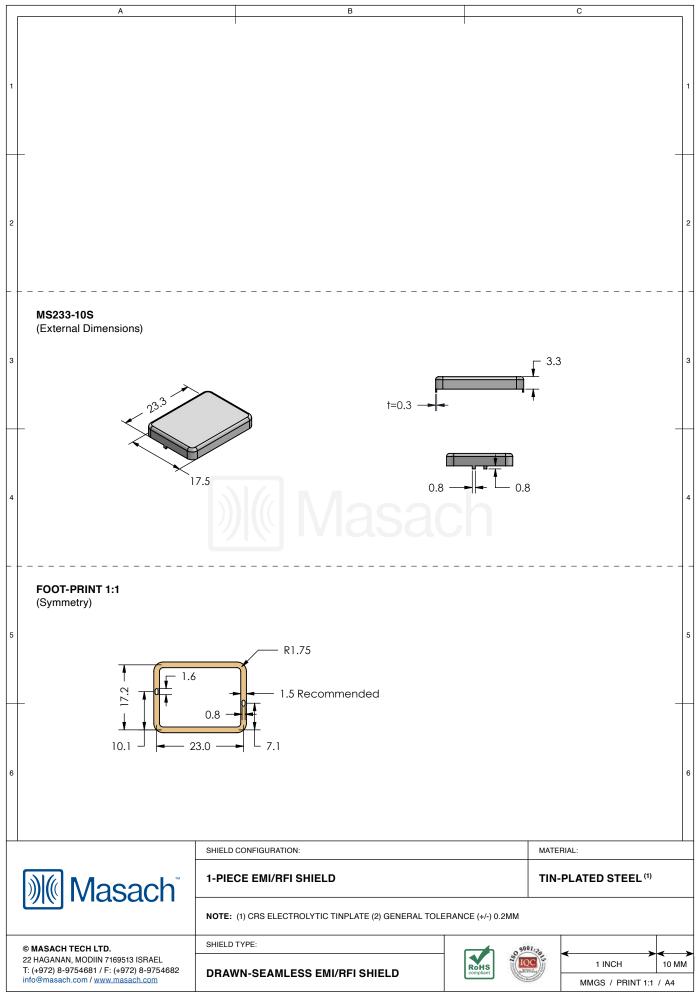

## MS233-10\*

## **DRAWN-SEAMLESS EMI/RFI SHIELD**

## \*OPTIONAL SHIELD CONFIGURATIONS

| ITEM P/N     | ITEM DESCRIPTION                    | MATERIAL         |  |  |
|--------------|-------------------------------------|------------------|--|--|
| MS233-10C    | 2-PIECE EMI/RFI SHIELD COVER        | TIN-PLATED STEEL |  |  |
| MS233-10F    | 2-PIECE EMI/RFI SHIELD <b>FRAME</b> | TIN-PLATED STEEL |  |  |
| MS233-10S    | 1-PIECE EMI/RFI SHIELD              | TIN-PLATED STEEL |  |  |
| MS233-10C-NS | 2-PIECE EMI/RFI SHIELD COVER        | NICKEL-SILVER    |  |  |
| MS233-10F-NS | 2-PIECE EMI/RFI SHIELD <b>FRAME</b> | NICKEL-SILVER    |  |  |
| MS233-10S-NS | 1-PIECE EMI/RFI <b>SHIELD</b>       | NICKEL-SILVER    |  |  |

TIN-PLATED STEEL: CRS ELECTROLYTIC TINPLATE NICKEL-SILVER: UNS C77000 / UNS C73500

|                                                                                                                    | SHIELD CONFIGURATION: |                | MATE               | MATERIAL:             |  |
|--------------------------------------------------------------------------------------------------------------------|-----------------------|----------------|--------------------|-----------------------|--|
| <b>Masach</b> Masach ™                                                                                             |                       |                |                    |                       |  |
| © MASACH TECH LTD.                                                                                                 | SHIELD TYPE:          | <u></u>        | 9001:22            |                       |  |
| 22 HAGANAN, MODIIN 7169513 ISRAEL<br>T: (+972) 8-9754681 / F: (+972) 8-9754682<br>info@masach.com / www.masach.com |                       | RoHS compliant | IQC<br>Market Land | 1 INCH 10 MM          |  |
|                                                                                                                    |                       | compliant      |                    | MMGS / PRINT 1:1 / A4 |  |