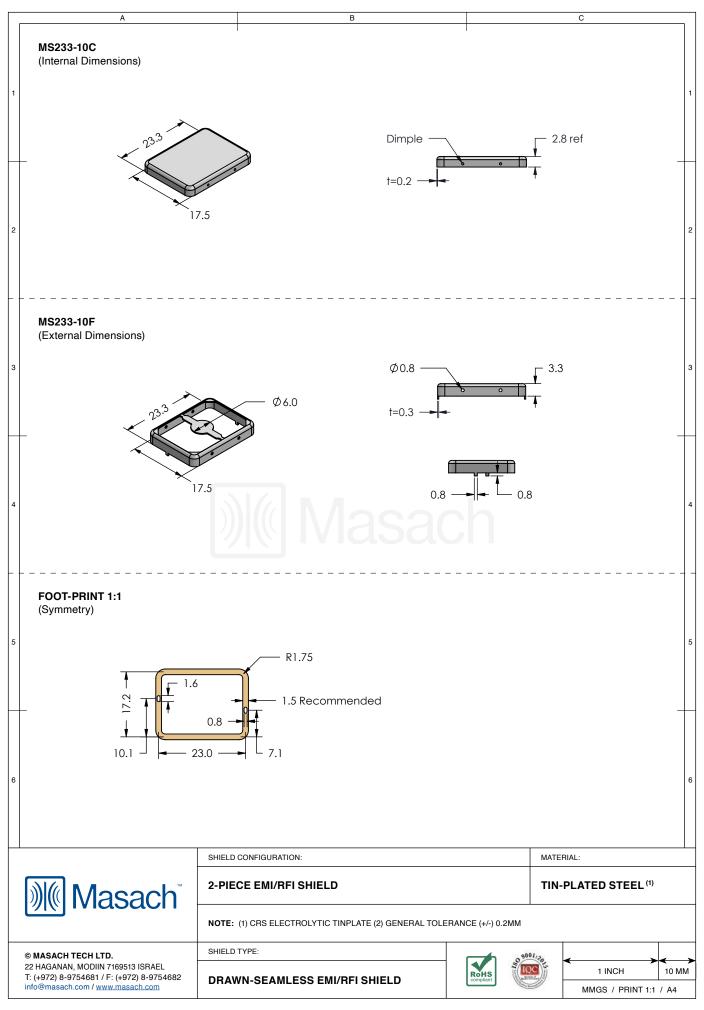

## MS233-10\*

## **DRAWN-SEAMLESS EMI/RFI SHIELD**

## \*OPTIONAL SHIELD CONFIGURATIONS

| ITEM P/N     | ITEM DESCRIPTION                    | MATERIAL         |  |  |
|--------------|-------------------------------------|------------------|--|--|
| MS233-10C    | 2-PIECE EMI/RFI SHIELD COVER        | TIN-PLATED STEEL |  |  |
| MS233-10F    | 2-PIECE EMI/RFI SHIELD <b>FRAME</b> | TIN-PLATED STEEL |  |  |
| MS233-10S    | 1-PIECE EMI/RFI SHIELD              | TIN-PLATED STEEL |  |  |
| MS233-10C-NS | 2-PIECE EMI/RFI SHIELD COVER        | NICKEL-SILVER    |  |  |
| MS233-10F-NS | 2-PIECE EMI/RFI SHIELD <b>FRAME</b> | NICKEL-SILVER    |  |  |
| MS233-10S-NS | 1-PIECE EMI/RFI <b>SHIELD</b>       | NICKEL-SILVER    |  |  |

TIN-PLATED STEEL: CRS ELECTROLYTIC TINPLATE NICKEL-SILVER: UNS C77000 / UNS C73500

|                                                                                                                    | SHIELD CONFIGURATION: |                | MATE               | MATERIAL:             |  |
|--------------------------------------------------------------------------------------------------------------------|-----------------------|----------------|--------------------|-----------------------|--|
| <b>Masach</b> Masach ™                                                                                             |                       |                |                    |                       |  |
| © MASACH TECH LTD.                                                                                                 | SHIELD TYPE:          | <u></u>        | 9001:22            |                       |  |
| 22 HAGANAN, MODIIN 7169513 ISRAEL<br>T: (+972) 8-9754681 / F: (+972) 8-9754682<br>info@masach.com / www.masach.com |                       | RoHS compliant | IQC<br>Market Land | 1 INCH 10 MM          |  |
|                                                                                                                    |                       | compliant      |                    | MMGS / PRINT 1:1 / A4 |  |