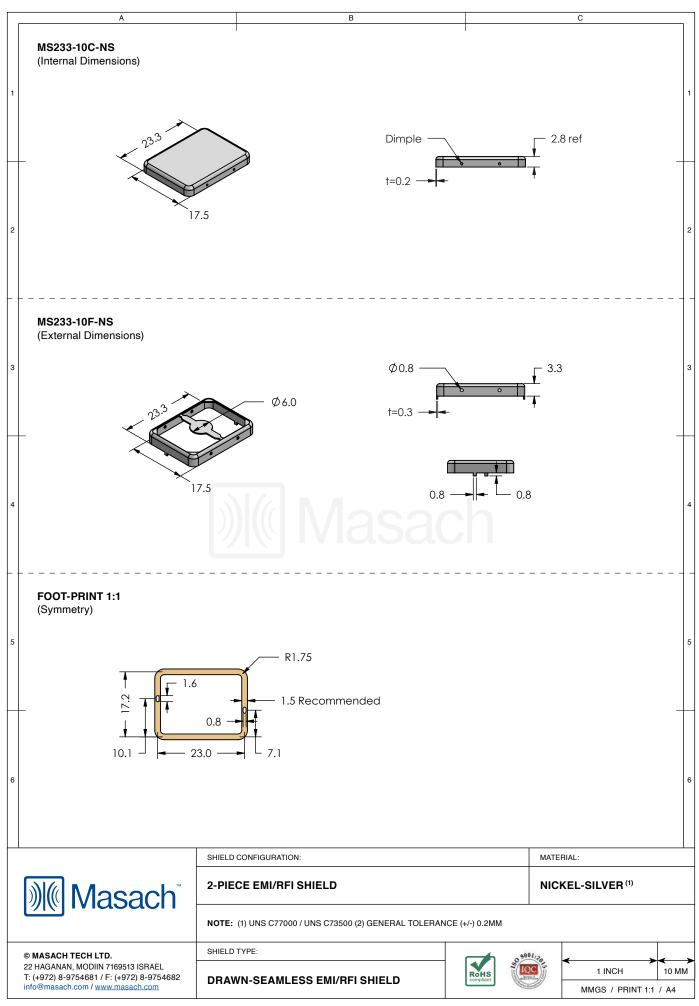

## MS233-10\*

## **DRAWN-SEAMLESS EMI/RFI SHIELD**

## \*OPTIONAL SHIELD CONFIGURATIONS

| ITEM P/N     | ITEM DESCRIPTION                    | MATERIAL         |  |  |
|--------------|-------------------------------------|------------------|--|--|
| MS233-10C    | 2-PIECE EMI/RFI SHIELD COVER        | TIN-PLATED STEEL |  |  |
| MS233-10F    | 2-PIECE EMI/RFI SHIELD <b>FRAME</b> | TIN-PLATED STEEL |  |  |
| MS233-10S    | 1-PIECE EMI/RFI SHIELD              | TIN-PLATED STEEL |  |  |
| MS233-10C-NS | 2-PIECE EMI/RFI SHIELD COVER        | NICKEL-SILVER    |  |  |
| MS233-10F-NS | 2-PIECE EMI/RFI SHIELD <b>FRAME</b> | NICKEL-SILVER    |  |  |
| MS233-10S-NS | 1-PIECE EMI/RFI <b>SHIELD</b>       | NICKEL-SILVER    |  |  |

TIN-PLATED STEEL: CRS ELECTROLYTIC TINPLATE NICKEL-SILVER: UNS C77000 / UNS C73500

|                                                                                                                    | SHIELD CONFIGURATION: |                | MATE               | MATERIAL:             |  |
|--------------------------------------------------------------------------------------------------------------------|-----------------------|----------------|--------------------|-----------------------|--|
| <b>Masach</b> Masach ™                                                                                             |                       |                |                    |                       |  |
| © MASACH TECH LTD.                                                                                                 | SHIELD TYPE:          | <u></u>        | 9001:22            |                       |  |
| 22 HAGANAN, MODIIN 7169513 ISRAEL<br>T: (+972) 8-9754681 / F: (+972) 8-9754682<br>info@masach.com / www.masach.com |                       | RoHS compliant | IQC<br>Market Land | 1 INCH 10 MM          |  |
|                                                                                                                    |                       | compliant      |                    | MMGS / PRINT 1:1 / A4 |  |