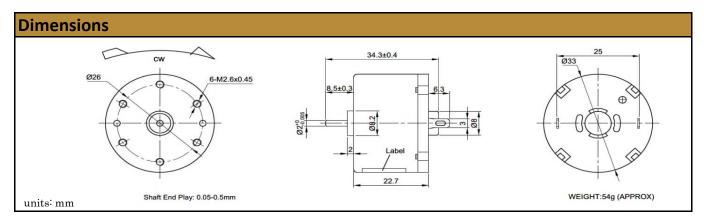

#:

Our DC Motors are a cost-effictive solution for any application. They offer simple integration and come in a variety of sizes. With endless performance combinations, we have a tailored motor solution for you.



## **Contact Us** for alternative solutions!

| Specifications |                  |
|----------------|------------------|
| Motor Type:    | Carbon - Brushed |
| Rated Voltage: | 12V DC           |
| Rated Speed:   | 5,050 rpm        |
| Rated Torque:  | 35 g.cm          |
| Rated Current: | 230 mA           |

| No-Load Speed:     | 6,000 rpm (+/- 10%) |
|--------------------|---------------------|
| No-Load Current:   | < 0.07A             |
| Stall Torque:      | 268 g.cm            |
| Max. Power:        | 4 W                 |
| Termination Style: | Terminals           |