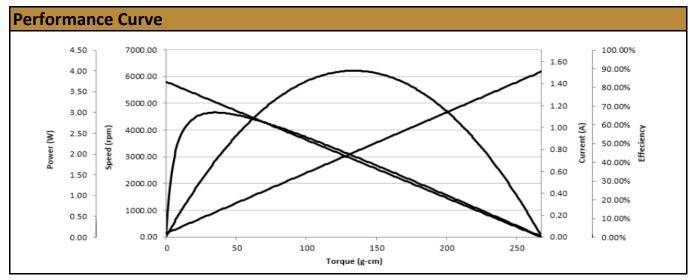

## **Contact Us** for alternative solutions!

| Specifications |                  |
|----------------|------------------|
| Motor Type:    | Carbon - Brushed |
| Rated Voltage: | 12V DC           |
| Rated Speed:   | 5,050 rpm        |
| Rated Torque:  | 35 g.cm          |
| Rated Current: | 230 mA           |

| No-Load Speed:     | 6,000 rpm (+/- 10%) |
|--------------------|---------------------|
| No-Load Current:   | < 0.07A             |
| Stall Torque:      | 268 g.cm            |
| Max. Power:        | 4 W                 |
| Termination Style: | Terminals           |