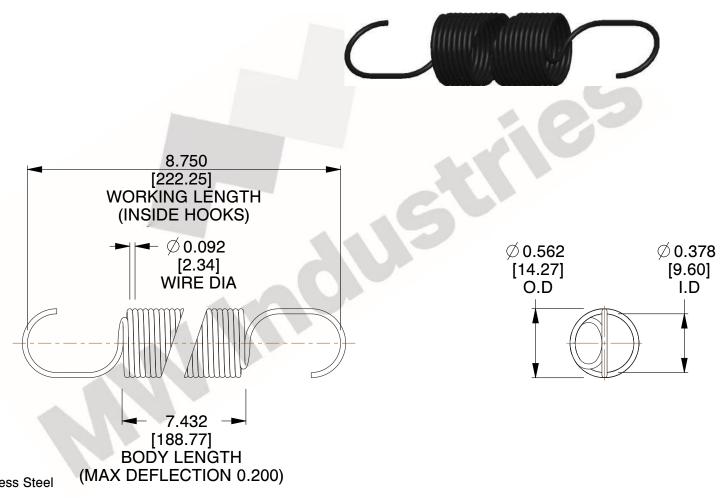

## NOTES:

1. Material: Stainless Steel

2. Finish: Zinc

www.mwcomponents.com

3. Sugg Max. Load: 46.000 (lbs)

4. Deflection: 0.200 (in)

5. All Drawing Dimensions are in Inches [mm]

6. Coil

SCALE

7.638

| COMPONENT    | SPRINGS       |
|--------------|---------------|
| 5678         | UNIT          |
| 3070         | INCH [mm]     |
| EXTENSION SP | SHEET         |
|              | PRINGS 1 of 1 |