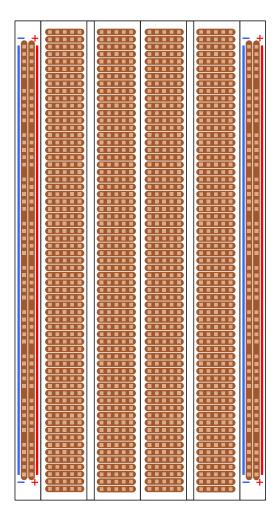

# [PART#] Features:

- 1460 tie points total: 1260 tie-point IC-circuit area plus two 100 tie-point distribution strips providing four power rails.
- ABS plastic body with black printed legend. Color legend on distribution strips.
- Contacts are Phosphor Bronze with Plated Nickel Finish, rated for 50,000 insertions.
- Rated at 36 Volts, 2 Amps.
- Insertion Wire Size is 21 to 26 AWG, 0.016 to 0.028 inches diameter (0.4 to 0.7mm diameter).
- Peelable adhesive tape backing provided for attaching to a surface.

#### **BB1460 Details:**

BB1460 is a solderless (plug-in) breadboard with 1460 connection tie-points (i.e. 1460 wire insertion holes). It has 4 power rails. Solderless breadboards are great for building and testing new circuits because parts can be easily inserted and removed. They are completely re-usable. The BB1460 has two 630 tie-point IC-circuit areas plus four 50 tie-point power rails.

The housing is made of white ABS plastic, with a printed legend giving numbers and letters for columns and rows. The internal contacts are phosphor bronze with a plated nickel finish. A peelable adhesive tape backing is provided for attaching it to a surface. BPS BreadBoards are Lead-Free and RoHS Compliant. Finished projects can be moved to a Solderable PC BreadBoard to make them permanent.