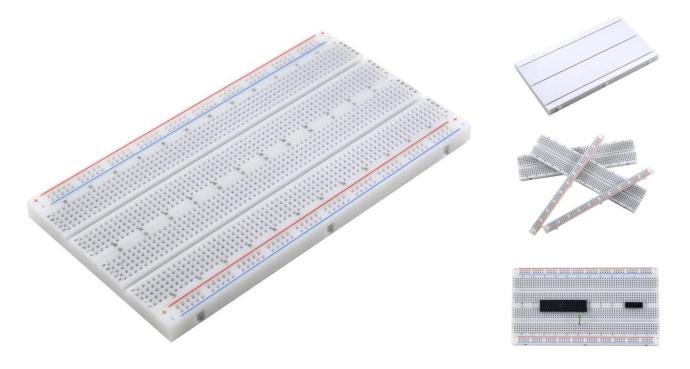

# 1460 tie-point Solderless Plug-in BreadBoard with power rails

# [PART#] Features:

- 1460 tie points total: 1260 tie-point IC-circuit area plus two 100 tie-point distribution strips providing four power rails.
- ABS plastic body with black printed legend. Color legend on distribution strips.
- Contacts are Phosphor Bronze with Plated Nickel Finish, rated for 50,000 insertions.
- Rated at 36 Volts, 2 Amps.
- Insertion Wire Size is 21 to 26 AWG, 0.016 to 0.028 inches diameter (0.4 to 0.7mm diameter).
- Peelable adhesive tape backing provided for attaching to a surface.

#### **BB1460 Details:**

BB1460 is a solderless (plug-in) breadboard with 1460 connection tie-points (i.e. 1460 wire insertion holes). It has 4 power rails. Solderless breadboards are great for building and testing new circuits because parts can be easily inserted and removed. They are completely re-usable. The BB1460 has two 630 tie-point IC-circuit areas plus four 50 tie-point power rails.

The housing is made of white ABS plastic, with a printed legend giving numbers and letters for columns and rows. The internal contacts are phosphor bronze with a plated nickel finish. A peelable adhesive tape backing is provided for attaching it to a surface. BPS BreadBoards are Lead-Free and RoHS Compliant. Finished projects can be moved to a Solderable PC BreadBoard to make them permanent.