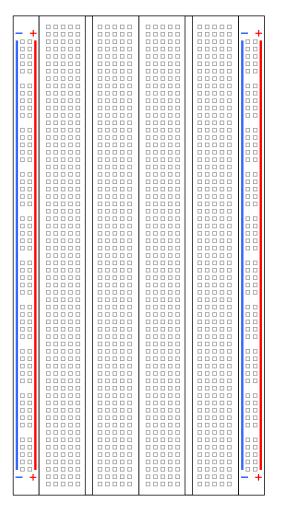

# [PART#] Features:

- 1460 tie points total: 1260 tie-point IC-circuit area plus two 100 tie-point distribution strips providing four power rails.
- ABS plastic body with black printed legend. Color legend on distribution strips.
- Contacts are Phosphor Bronze with Plated Nickel Finish, rated for 50,000 insertions.
- Rated at 36 Volts, 2 Amps.
- Insertion Wire Size is 21 to 26 AWG, 0.016 to 0.028 inches diameter (0.4 to 0.7mm diameter).
- Peelable adhesive tape backing provided for attaching to a surface.

#### **BB1460 Details:**

BB1460 is a solderless (plug-in) breadboard with 1460 connection tie-points (i.e. 1460 wire insertion holes). It has 4 power rails. Solderless breadboards are great for building and testing new circuits because parts can be easily inserted and removed. They are completely re-usable. The BB1460 has two 630 tie-point IC-circuit areas plus four 50 tie-point power rails.

The housing is made of white ABS plastic, with a printed legend giving numbers and letters for columns and rows. The internal contacts are phosphor bronze with a plated nickel finish. A peelable adhesive tape backing is provided for attaching it to a surface. BPS BreadBoards are Lead-Free and RoHS Compliant. Finished projects can be moved to a Solderable PC BreadBoard to make them permanent.