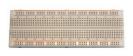

# 1460 tie-point Solderless Plug-in BreadBoard with power rails

# [PART#] Features:

- 1460 tie points total: 1260 tie-point IC-circuit area plus two 100 tie-point distribution strips providing four power rails.
- ABS plastic body with black printed legend. Color legend on distribution strips.
- Contacts are Phosphor Bronze with Plated Nickel Finish, rated for 50,000 insertions.
- Rated at 36 Volts, 2 Amps.
- Insertion Wire Size is 21 to 26 AWG, 0.016 to 0.028 inches diameter (0.4 to 0.7mm diameter).
- Peelable adhesive tape backing provided for attaching to a surface.

#### **BB1460 Details:**

BB1460 is a solderless (plug-in) breadboard with 1460 connection tie-points (i.e. 1460 wire insertion holes). It has 4 power rails. Solderless breadboards are great for building and testing new circuits because parts can be easily inserted and removed. They are completely re-usable. The BB1460 has two 630 tie-point IC-circuit areas plus four 50 tie-point power rails.

The housing is made of white ABS plastic, with a printed legend giving numbers and letters for columns and rows. The internal contacts are phosphor bronze with a plated nickel finish. A peelable adhesive tape backing is provided for attaching it to a surface. BPS BreadBoards are Lead-Free and RoHS Compliant. Finished projects can be moved to a Solderable PC BreadBoard to make them permanent.