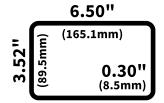

# [PART#] Features:

- 1460 tie points total: 1260 tie-point IC-circuit area plus two 100 tie-point distribution strips providing four power rails.
- ABS plastic body with black printed legend. Color legend on distribution strips.
- Contacts are Phosphor Bronze with Plated Nickel Finish, rated for 50,000 insertions.
- Rated at 36 Volts, 2 Amps.
- Insertion Wire Size is 21 to 26 AWG, 0.016 to 0.028 inches diameter (0.4 to 0.7mm diameter).
- Peelable adhesive tape backing provided for attaching to a surface.