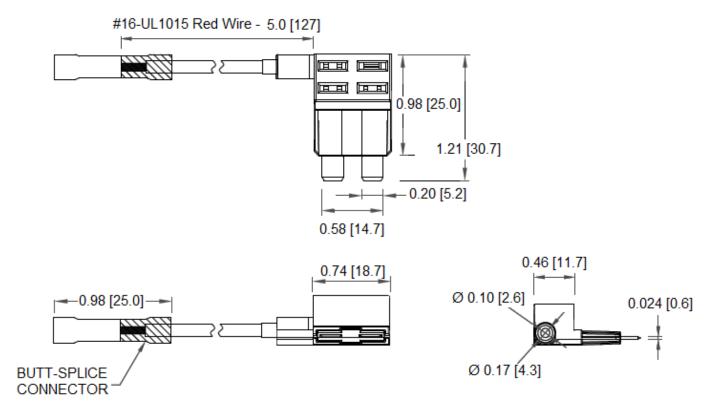

## Type LPR-08-L (Left Hand Exit) "Add-On" Automotive Fuse Holder Regular Automotive Blade Type Fuse

www.optifuse.com

(619) 593-5050

Rating: 58VDC

Max Combined Current - Both Circuits - 30A

Max Primary Circuit - 25A Max Auxiliary Circuit - 15A

Body Material: Nylon PA66 UL94V-0

Terminals: Tin plated Brass

For use with Type APM Fuse (Miniature Automotive Blade Type)

Wire: 16 AWG Red Wire, UL1015 105°C

Connector: Butt-Splice Connector

## **Mechanical Dimensions: Inches [mm]**