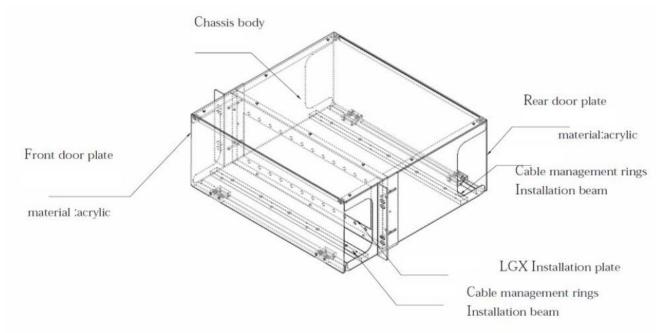

## **Chassis with Cable Management**

## **Product Description**

This is a 19-inch, patch panel, chassis with a 4U and 12 open LGX cassette bays, which are customizable and interchangeable. This patch panel provides termination, connection, and management of fiber optic cables. Our smart design provides firm, space-saving protection for all your optic cables. This patch panel's 12 open LGX bays are to be used with our MPO/MTP cassettes and/or blank cover plate, which are sold separately. All of our products are 100% guaranteed to work, providing you a cost effective solution for all of your network upgrade needs.

## Features

- 4U Chassis
- 12 Slot 4U 19" Rack Mount Chassis
- 4" LGX Style Cassette with Cable Management