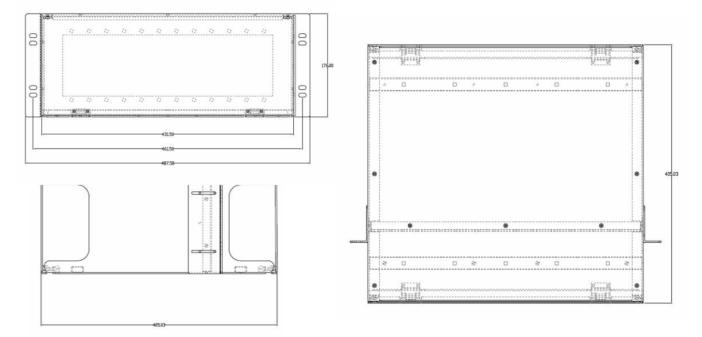

## Dimensions

#### **Mechanical Dimensions**

| Parameter  | Specification    | Unit |
|------------|------------------|------|
| Dimensions | 487.5*405.03*176 | mm   |