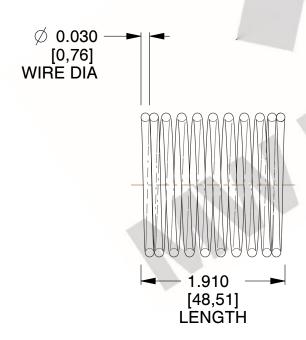

## **NOTES:**

1. Material: Stainless Steel

2. Finish: Glod Irridite

3. Ends: Closed

4. Total Coils: 10.000

5. Sugg. Max. Deflection: 0.340 (in) 6. Sugg. Max. Load : 2.300 (lbs)

7. All Drawing Dimensions are in Inches [mm]