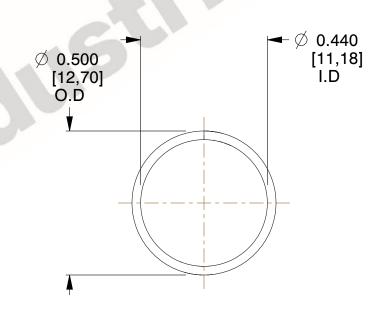

## **NOTES:**

1. Material: Stainless Steel

2. Finish: Glod Irridite

3. Ends: Closed

4. Total Coils: 10.000

5. Sugg. Max. Deflection: 0.340 (in) 6. Sugg. Max. Load : 2.300 (lbs)

7. All Drawing Dimensions are in Inches [mm]