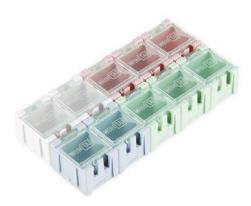

## Modular Plastic Storage Box - Small (10 pack)

TOL-11527

**Description:** Face it, if you keep this up your workbench is going to turn into a galaxy of small parts with no place for anything and nothing in its place. Okay, so maybe that just happens to some of us, but everyone could use a little organization and that's exactly what this product offers.

These modular storage boxes snap together so you can keep all of your parts separated and together all at once. As if that isn't cool enough, the transparent lids on these storage modules are also spring loaded so you can access parts one-handed while trying to hold a soldering iron/screwdriver/whatever. Simply pull the latch and the lid pops right open! It's hard to overstate how neat these little boxes really are.

These come in a variety of sizes and this is a pack of 10 small storage cubes that can be individually snapped apart and reattached. Of course they're compatible with all other sizes of modular storage box so you can build custom panels of storage compartments. Take that, clutter!