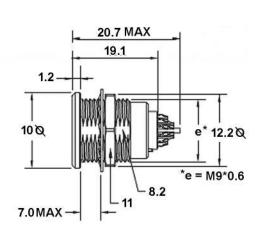

## FSG.0B.303.CLL

## PUSH-PULL FXIED SOCKET RECEPTACLE 3 CONTACTS, SOLDER

| CONTACT INFO |        | DIA |
|--------------|--------|-----|
| MALE         | FEMALE | mm  |
|              | 3      | 0.9 |

| KEY SPECIFICATIONS   |              |  |
|----------------------|--------------|--|
| CONNECTOR SERIES     | FSG          |  |
| CONNECTOR SIZE       | ОВ           |  |
| CONNECTOR GENDER     | FEMALE       |  |
| CODING               | G            |  |
| LOCKING STYLE        | SELF LOCKING |  |
| ATTACHMENT METHOD    | SOLDER       |  |
| IP RATING            | IP 50        |  |
| STANDARD MATE SERIES | PSG          |  |