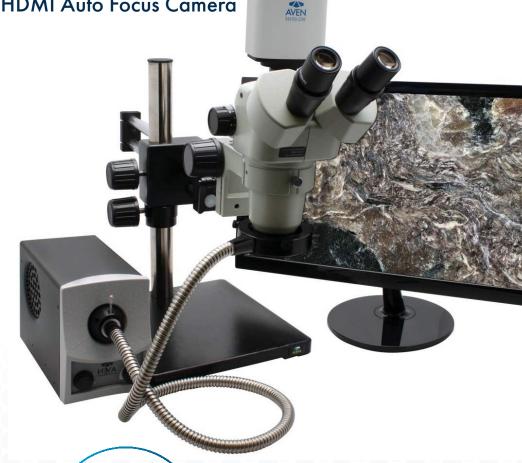

SPZV-50

Included Software Mosaic 2.1 6.7-50x Magnification w/Eyepiece 34x-255x

Magnification

On-screen

Integrated Features

22″ 1080p HD Monitor Ergonomically Designed Ease of use with Monitor

Stereo Zoom Microscope
W/ Mighty Cam Pro USB/HDMI Auto Focus Camera

On Double Arm Boom Stand

High definition 1080P auto focus inspection system with a 22" monitor offering superb image quality at 60 frames per second. You can operate this system with or without a PC. Without a PC camera connects directly to the included HDMI monitor. View and record images and perform measurements using the included on screen tools. Images & videos can be saved to the included SD card. Connect the camera to a PC to utilize more advance features in the included software. The included Fiber Optic LED provides bright, shadow-free illumination.

This system includes Aven's SPZV-50 Stereo Zoom Microscope. Viewing through the microscope a magnification range of 6.7x to 50x is obtained. On screen magnification range is 34x to 255x.

#### SPZV-50 Stereo Zoom Microscope w/ MightyCam Pro USB/HDMI Auto Focus Cam and 22" HD Monitor

| Item Number      | 26800B-382-PRO                                                                                                                            |
|------------------|-------------------------------------------------------------------------------------------------------------------------------------------|
| Body             | Trinocular                                                                                                                                |
| Resolution       | 2MP 1920x1080                                                                                                                             |
| Magnification    | 6.7x-50x   34x-255x On-Screen                                                                                                             |
| Outputs          | HDMI, USB2.0 and SD Card                                                                                                                  |
| PC Software      | Mosaic 2.1                                                                                                                                |
| Eye Pieces       | 10x wide field (FN:23)                                                                                                                    |
| Package Contents | Mighty Cam Pro USB/HDMI Auto Focus<br>SPZV-50 Stereo Zoom Microscope<br>Double Arm Boom Stand,<br>Fiber Optic Illuminator and 22" Monitor |