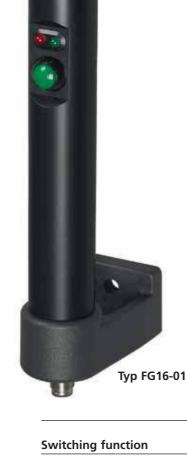

### Handle Series FG16-01 FG16-04

Material and surface: Handle shanks made of high strength polyamide PA 6, black with fine structure. Handle ledge made of lathed PVC black.

Function elements: FG16-01: Push button (change-over

contact) 2 LED's.

| Switching function                      | Order no.       |  |  |
|-----------------------------------------|-----------------|--|--|
| without switch elements                 | FG16-00.180.84  |  |  |
| Push button and 2 LED's                 | FG16-015.180.84 |  |  |
| Emergency stop, push button and 2 LED's | FG16-045.180.84 |  |  |