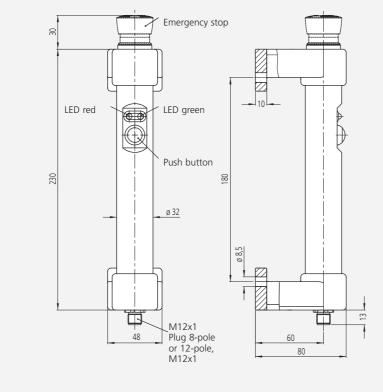

#### **Connection:**

8-pole or 12-pole connector positioned at the tubular axle of the handle ledge in the handle shank. Coupling with 10 m readymade cable available as accessory.

#### **Protection class:**

IP 65 with coupling screwed on.

#### Note:

With connection cable other push button assignment or other handle lengths on request.

FG16-00.180.84 Counter-handle without electrical function elements.

| - , | <b>-</b> | - | _ | - | - | - | - |  |
|-----|----------|---|---|---|---|---|---|--|
|     |          |   |   |   |   |   |   |  |
|     |          |   |   |   |   |   |   |  |
|     |          |   |   |   |   |   |   |  |