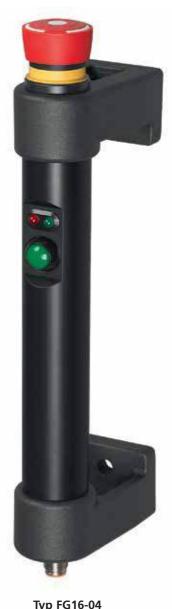

#### FG16-04:

Emergency-stop (2 NC contacts) Push button (change-over contact) 2 LED's

| Switching function                      | Order no.       |  |  |
|-----------------------------------------|-----------------|--|--|
| without switch elements                 | FG16-00.180.84  |  |  |
| Push button and 2 LED's                 | FG16-015.180.84 |  |  |
| Emergency stop, push button and 2 LED's | FG16-045.180.84 |  |  |