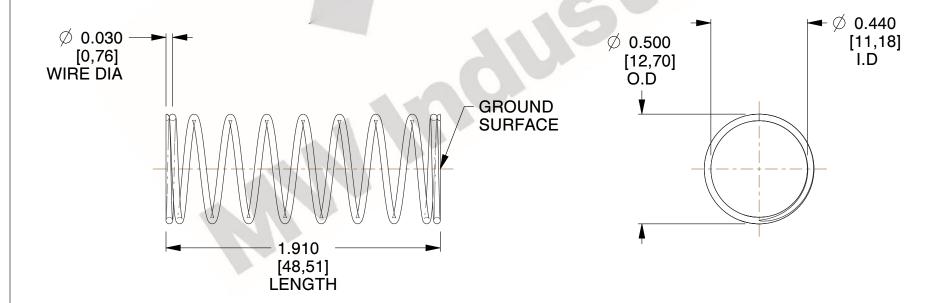

## **NOTES:**

Material : Hard Drawn
 Finish : Glod Irridite

3. Ends: Closed and Ground

4. Total Coils: 10.000

5. Sugg. Max. Deflection: 0.650 (in)6. Sugg. Max. Load: 2.300 (lbs)

7. All Drawing Dimensions are in Inches [mm]