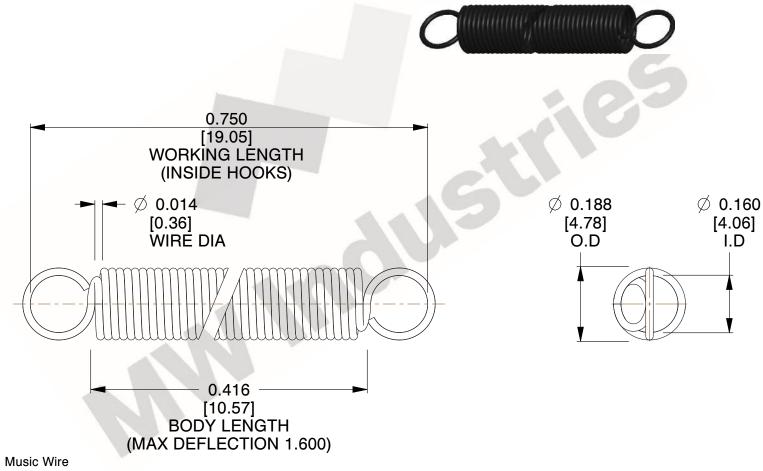

NOTES:

1. Material: Music Wire

2. Finish:

3. Sugg Max. Load: 0.550 (lbs) 4. Sugg Max. Deflection: 1.600 (in)

5. All Drawing Dimensions are in Inches [mm]

6. ("The coil count, body length, and end position is for reference only")