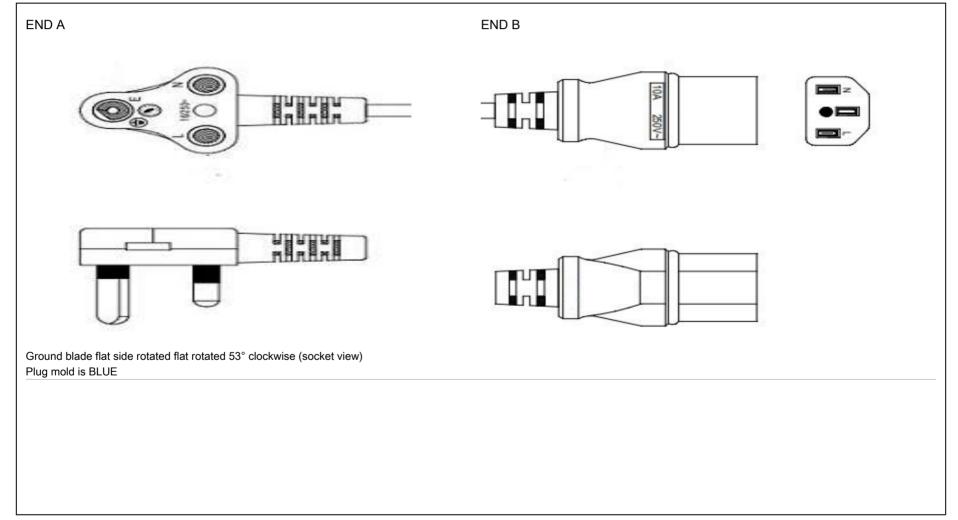

## NOTES:

Cordset and connector are black with blue molded plug.

| CIOD I CIX, IIIO.   | Drawing Title: South-African standard SABS 164-4, 53 Degree Right Plug, Blue to IEC320C13 Female for South Africa, GT Cable #428VDE: 1.5 / 3 Conductors, mm OD, H05VV-F, 70 Deg.C, 500V, BLU/BRN/GRN-YW, Approvals: IEC 60227, 2500 +/- 50mm, GlobTek Black |       |  |
|---------------------|-------------------------------------------------------------------------------------------------------------------------------------------------------------------------------------------------------------------------------------------------------------|-------|--|
| •                   | Model No. Power Cord                                                                                                                                                                                                                                        |       |  |
| Northvale, NJ 07647 |                                                                                                                                                                                                                                                             |       |  |
| Tel. (201) 784-1000 | Part No./Ordering No. 208SA53R4282M5701(R)                                                                                                                                                                                                                  | Rev A |  |
| Fax (201) 784-0111  |                                                                                                                                                                                                                                                             |       |  |

| End A                                                    | Cable                                                    | End B                                         |
|----------------------------------------------------------|----------------------------------------------------------|-----------------------------------------------|
| Code:208SA-53R-BLUE                                      | Code:428VDE                                              | Code:701SA                                    |
| Description:South-African standard SABS 164-4, 53 Degree | Description:GT Cable #428VDE: 1.5 / 3 Conductors, mm OD, | Description:IEC320C13 Female for South Africa |
| Right Plug, Blue                                         | H05VV-F, 70 Deg.C, 500V, BLU/BRN/GRN-YW, Approvals:      | Rating (V):250                                |
| Rating (V):250                                           | IEC 60227                                                | Rating (A):10.0                               |
| Rating (A):10.0                                          | Color:GlobTek Black                                      | Gender:Male                                   |
| Gender:Male                                              | Wire Gauge(AWG):1.5                                      | Overmolded:Yes                                |
| Overmolded:Yes                                           | Cond:3                                                   |                                               |
|                                                          | Type:H05VV-F                                             |                                               |
|                                                          | Temperature:70° C                                        |                                               |
|                                                          | Amps:16                                                  |                                               |
|                                                          | Volts:500                                                |                                               |
|                                                          | OD:                                                      |                                               |
|                                                          | ConductorsColors:BLU/BRN/GRN-YW                          |                                               |