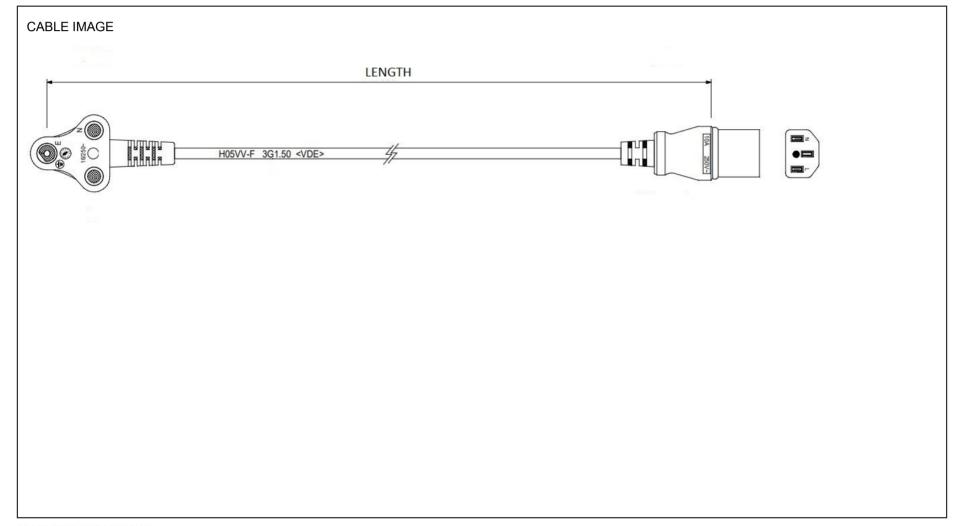

Cordset Information:

CordsetColor:GlobTek Black Cord Length (mm):2500 +/- 50

| End A                                                    | Cable                                                    | End B                                         |
|----------------------------------------------------------|----------------------------------------------------------|-----------------------------------------------|
| Code:208SA-53R-BLUE                                      | Code:428VDE                                              | Code:701SA                                    |
| Description:South-African standard SABS 164-4, 53 Degree | Description:GT Cable #428VDE: 1.5 / 3 Conductors, mm OD, | Description:IEC320C13 Female for South Africa |
| Right Plug, Blue                                         | H05VV-F, 70 Deg.C, 500V, BLU/BRN/GRN-YW, Approvals:      | Rating (V):250                                |
| Rating (V):250                                           | IEC 60227                                                | Rating (A):10.0                               |
| Rating (A):10.0                                          | Color:GlobTek Black                                      | Gender:Male                                   |
| Gender:Male                                              | Wire Gauge(AWG):1.5                                      | Overmolded:Yes                                |
| Overmolded:Yes                                           | Cond:3                                                   |                                               |
|                                                          | Type:H05VV-F                                             |                                               |
|                                                          | Temperature:70° C                                        |                                               |
|                                                          | Amps:16                                                  |                                               |
|                                                          | Volts:500                                                |                                               |
|                                                          | OD:                                                      |                                               |
|                                                          | ConductorsColors:BLU/BRN/GRN-YW                          |                                               |

Overall cable rating: 10A / 125V~