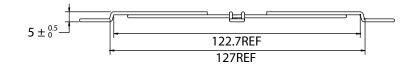

## NOTES:

- 1. MATERIAL: C1008 BRIGHT BASIC WIRE
- 2. FINISH: BRIGHT NICKEL CHROME PLATING
- 3.  $0.35 \pm 0.05$  DEPTH OF SERRATIONS ON WIRE
- 4. RING:  $\emptyset$ 1.5 ± 0.1mm
  - RIB:  $\emptyset$ 1.5 ± 0.1mm
- 5. GENERAL TOLERANCE UNLESS NOTED IS  $\pm$  0.5mm
- 6. RoHS COMPLIANT

## **CONTROLLED**

| Dim<br>range | Tolerance<br>+/-<br>(mm) | Qualtek Electronics Corp.<br>FAN-S DIVISION |                |                   |  |
|--------------|--------------------------|---------------------------------------------|----------------|-------------------|--|
| (mm)         |                          | Part Number: 082                            | 218            | RoHS<br>Compliant |  |
| 0-5          | 0.1                      | Description:                                |                |                   |  |
| 5-16         | 0.15                     | WIRE FORM FAN GUARD (120mm)                 |                |                   |  |
| 16-64        | 0.2                      |                                             | UNIT: mm       | REV: A            |  |
| 64-250       | 0.4                      |                                             |                |                   |  |
| 250 1000     | 0.5                      | Drawn / Date                                | Checked / Date | Approved / Date   |  |
| 250-1000     | 0.5                      | B. ZHANG                                    | 03-15-05       | JJH / 03-15-05    |  |
| 1000-1500    | 1.0                      | 03-15-05                                    |                |                   |  |