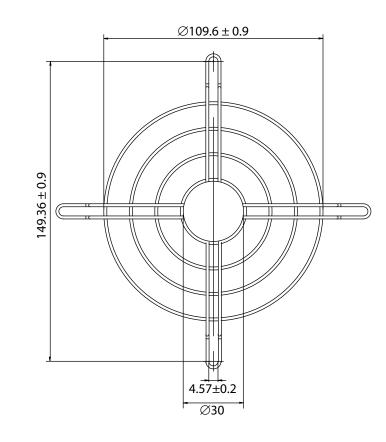

## NOTES:

- 1. MATERIAL: C1008 BRIGHT BASIC WIRE
- 2. FINISH: BRIGHT NICKEL CHROME PLATING
- 3.  $0.35 \pm 0.05$  DEPTH OF SERRATIONS ON WIRE
- 4. RING:  $\emptyset$ 1.5 ± 0.1mm
  - RIB:  $\emptyset$ 1.5 ± 0.1mm
- 5. GENERAL TOLERANCE UNLESS NOTED IS  $\pm$  0.5mm
- 6. RoHS COMPLIANT

## **CONTROLLED**

| Dim<br>range | Tolerance<br>+/-<br>(mm) | Qualtek Electronics Corp.<br>FAN-S DIVISION |                |                   |  |
|--------------|--------------------------|---------------------------------------------|----------------|-------------------|--|
| (mm)         |                          | Part Number: 082                            | 218            | RoHS<br>Compliant |  |
| 0-5          | 0.1                      | Description:                                |                |                   |  |
| 5-16         | 0.15                     | WIRE FORM FAN GUARD (120mm)                 |                |                   |  |
| 16-64        | 0.2                      |                                             | UNIT: mm       | REV: A            |  |
| 64-250       | 0.4                      |                                             |                |                   |  |
| 250 1000     | 0.5                      | Drawn / Date                                | Checked / Date | Approved / Date   |  |
| 250-1000     | 0.5                      | B. ZHANG                                    | 03-15-05       | JJH / 03-15-05    |  |
| 1000-1500    | 1.0                      | 03-15-05                                    |                |                   |  |