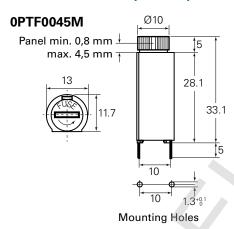

250V                                 |  |
|                              | Rated Current: 10 A                                 |  |
|                              | Rated Power: 2.5W                                   |  |
| Materials                    | Molded Holder and Cap Body:<br>Black PBT (UL94 V-0) |  |
|                              | PCBTerminals: Tin plated brass                      |  |
| Protection Class & Category  | PC2 (IEC 60127-6)                                   |  |
| Contact Resistance           | ≤ 5mΩ                                               |  |
| Degree of Protection         | IP 20                                               |  |
| IAmbient Temperature         | -30 °C to 85 °C                                     |  |

### **Product Dimensions (in mm)**



# **Ordering Information**

| Ordering PN | Description      | Packaging              |
|-------------|------------------|------------------------|
| 0PTF0045M   | Vertical Mount   | 1000 pieces, bulk pack |
| 0PTF0050M   | Horizontal Mount | 1000 pieces, bulk pack |

Panel minimum 0,8 mm and maximum 4,5 mm

## **Additional Information**









Resources

Accessories

# **0PTF0050M** Panel min. 0,8 mm max. 4,5 mm 11.7 16.5 33.1 **PRELIMINARY** Mounting Holes

Disclaimer Notice - Information furnished is believed to be accurate and reliable. However, users should independently evaluate the suitability of and test each product selected for their own applications. Littelfuse products are not designed for, and may not be used in, all applications. Read complete Disclaimer Notice at <a href