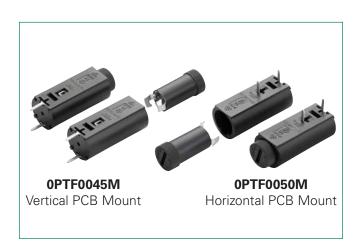

# Cartridge Fuse Holders OPTF0045M & OPTF0050M Circuit Board Mountable

# **Ordering Information**

| Ordering PN | Description      | Packaging              |
|-------------|------------------|------------------------|
| 0PTF0045M   | Vertical Mount   | 1000 pieces, bulk pack |
| 0PTF0050M   | Horizontal Mount | 1000 pieces, bulk pack |