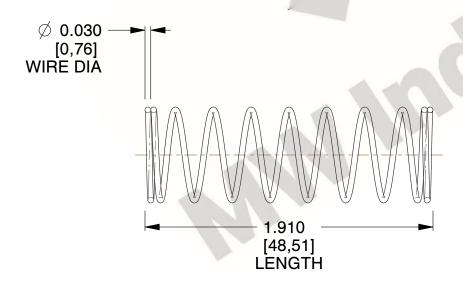

## **NOTES:**

1. Material: Stainless Steel

2. Finish: Glod Irridite

3. Ends: Closed

4. Total Coils: 10.000

5. Sugg. Max. Deflection: 0.980 (in) 6. Sugg. Max. Load : 2.300 (lbs)

7. All Drawing Dimensions are in Inches [mm]