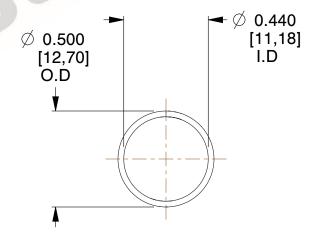

## **NOTES:**

1. Material: Stainless Steel

2. Finish: Glod Irridite

3. Ends: Closed

4. Total Coils: 10.000

5. Sugg. Max. Deflection: 0.980 (in) 6. Sugg. Max. Load : 2.300 (lbs)

7. All Drawing Dimensions are in Inches [mm]