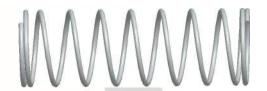

## **NOTES:**

1. Material: Stainless Steel

2. Finish: Glod Irridite

3. Ends: Closed

4. Total Coils: 10.000

5. Sugg. Max. Deflection: 0.980 (in) 6. Sugg. Max. Load : 2.300 (lbs)

7. All Drawing Dimensions are in Inches [mm]