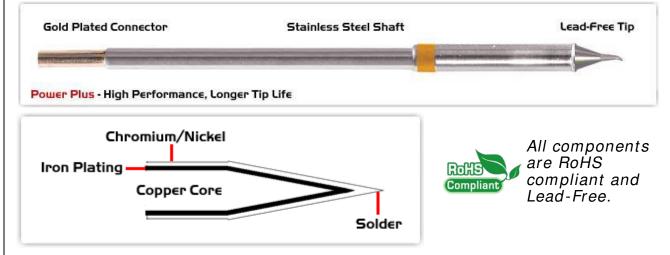

## Material Composition

<sup>1</sup> Easy Braid Co. tip cartridges will typically idle within a temperature range of +/-1.1°C. However, there is variation in idle temperature across tip geometries within an individual temperature series. Easy Braid Co. offers a wide variety of tip geometries from 0.25mm fine point tip to 5mm chisel. The length and geometry of a tip will have an influence on the tip idle temperature. To accurately measure idle temperature it will depend greatly on the measurement method, technique and equipment used. Two different methods or the use of alternative equipment will produce different test results.