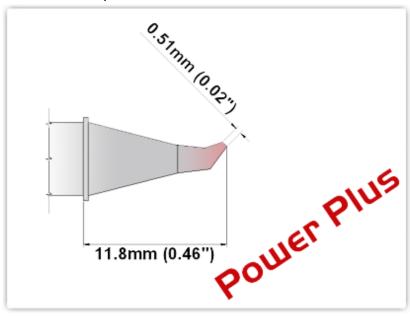

## **Technical Specifications**

EBM7SB275H

Bent Sharp 30° 0.5mm (0.02")

Tip Style: Bent Sharp 30°
Tip Width: 0.50mm (0.02")
Tip Length: 11.80mm (0.46")

700 Type Cartridge<sup>1</sup>: 350°C - 398°C

RoHS Compliant<sup>2</sup> / Lead Free: YES