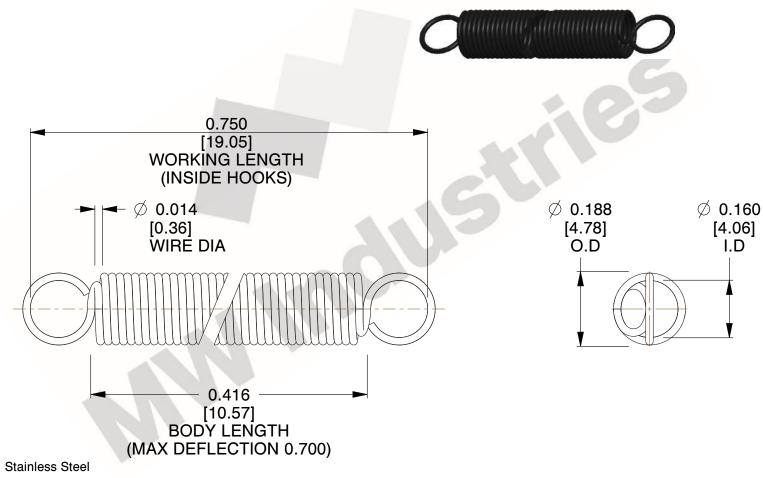

NOTES:

1. Material: Stainless Steel

2. Finish:

3. Sugg Max. Load: 0.550 (lbs) 4. Sugg Max. Deflection: 0.700 (in)

5. All Drawing Dimensions are in Inches [mm]

6. Coil C

www.mwcomponents.com

This file and any associated information and specifications are provided for reference and evaluation purposes only, and is subject to change without notice. MW Industries makes no representations, warranties or guarantees as to the appropriateness, accuracy, completeness, or suitability for any purpose, of the file, information or specifications. You are solely responsible for the use of the file, information or specifications.

3.000

SCALE

**EXTENSION SPRINGS** 

**ZZ3-11** 

COMPONENT

**SPRINGS** UNIT INCH [mm] SHEET 1 of 1

800.237.5225